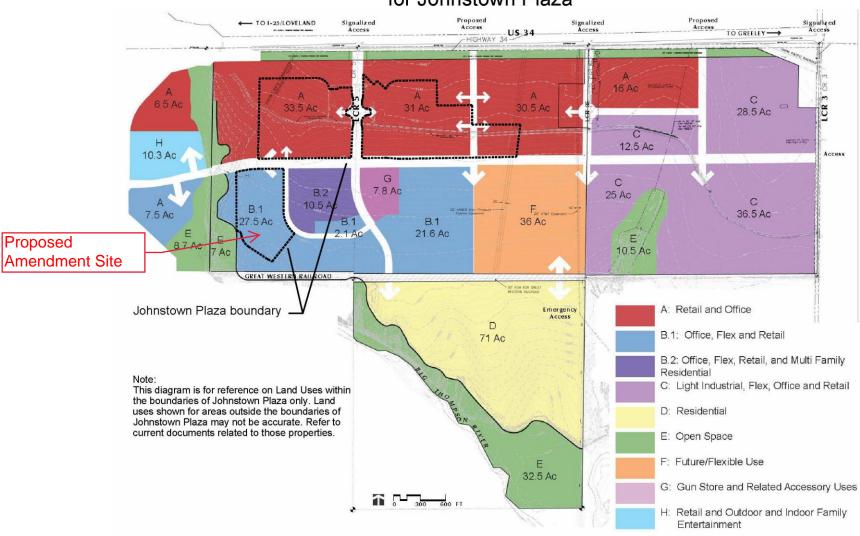

### New Business

A. Public Hearing – Amendment to Johnstown Plaza Design Book Guidelines Proposed Land Use Plan – Lot 1 from B1. To B.2 – The applicant, Johnstown Plaza, LLC file an application for an amendment to the Land Use Plan contained in the Design Handbook, to designate Lot 1, 2534 Subdivision, Filing No. 16, from a B.1. designation (Office, Flex and Retail) to a B.2. designation (Office, Flex Retail and Multi-Family Residential).

Mayor Lebsack opened the Public Hearing at 7:28 p.m. The applicant's representative Mr. Jim Shipton, of Point Consulting, LLC was present to answer Council's questions. The request would add multi-family dwellings to the permitted use. The following individuals opposed the request: Todd Williams, representing Thompson Ranch Development, Gary Gerrard, property owner in the 2534 annexation, and Nathan Gerrard, District Manager of the Thompson Crossing Metro District #2. Having no further public comments the public hearing was closed at 7:50 p.m.

Councilmember Berg made a motion seconded by Councilmember Mellon to continue the Public Hearing regarding an Amendment to the Johnstown Plaza Design Book (Guidelines) to Change the Land Use Designation of Lot 1, 2534 Subdivision Filing No. 16 from B.1 Office, Flex and Retail Uses to B.2 Office, Flex, Retail and Multi-family. Motion carried with a unanimous vote.