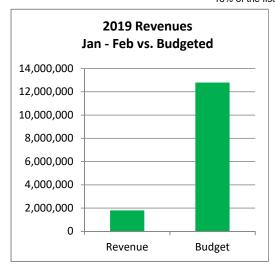

### Town of Johnstown, Colorado Statement of Revenues, Expenditures, and Changes in Fund Balances - General Fund Period Ending February 28, 2019 Unaudited

| General Fund                                                                                                                                                                              | 2019<br>Actuals<br>Jan - Feb                                                                                                           | 2019<br>Adopted<br>Budget                                                                                                                                         | %<br>Complete                                                                                                       |
|-------------------------------------------------------------------------------------------------------------------------------------------------------------------------------------------|----------------------------------------------------------------------------------------------------------------------------------------|-------------------------------------------------------------------------------------------------------------------------------------------------------------------|---------------------------------------------------------------------------------------------------------------------|
| Beginning Fund Balance*                                                                                                                                                                   | 46,372,234                                                                                                                             | 46,372,234                                                                                                                                                        |                                                                                                                     |
| Revenues: Taxes & Fees Licenses & Permits Fines & Forfeitures Earnings on Investment Miscellaneous Revenue  Total Operating Revenues                                                      | 1,377,523<br>69,562<br>30,269<br>66,848<br>14,604                                                                                      | 10,722,500<br>499,500<br>143,600<br>75,000<br>53,000                                                                                                              | 12.8%<br>13.9%<br>21.1%<br>89.1%<br>27.6%                                                                           |
| Total Operating Nevertues                                                                                                                                                                 | 1,799,244                                                                                                                              | 12,000,000                                                                                                                                                        | 14.170                                                                                                              |
| Expenditures: Legislative Judicial Elections Adminstration Planning & Zoning Police Inspections Streets Cemetery Animal Control Senior Coordinator Parks Library Contingent Transfers Out | 2,378<br>5,351<br>51,681<br>24,949<br>365,525<br>20,833<br>224,512<br>1,103<br>1,330<br>13,237<br>1,385<br>78,750<br>32,610<br>(6,272) | 78,900<br>51,100<br>19,300<br>464,800<br>222,900<br>2,619,900<br>189,000<br>1,549,900<br>42,900<br>93,400<br>76,400<br>64,400<br>472,500<br>468,700<br>24,846,000 | 3.0%<br>10.5%<br>0.0%<br>11.1%<br>11.2%<br>14.0%<br>14.5%<br>2.6%<br>1.4%<br>17.3%<br>2.2%<br>16.7%<br>7.0%<br>0.0% |
| Total Expenditures                                                                                                                                                                        | 817,373                                                                                                                                | 31,260,100                                                                                                                                                        | 2.6%                                                                                                                |
| Excess (Deficiency) of Revenues and Other Sources over Expenditures                                                                                                                       | 981,871                                                                                                                                | (18,454,100)                                                                                                                                                      |                                                                                                                     |
| Ending Fund Balance*                                                                                                                                                                      | 47,354,105                                                                                                                             | 27,918,134                                                                                                                                                        |                                                                                                                     |