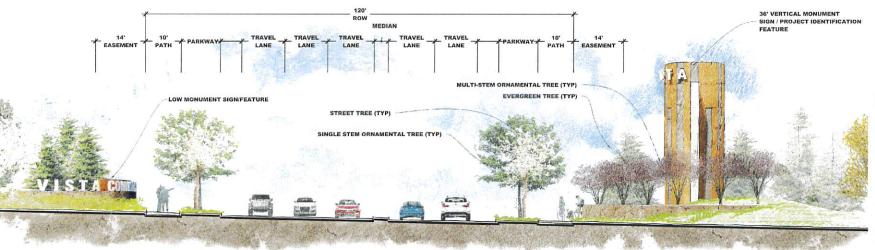

RY DEVELOPMENT PLAN
VISTA COMMONS P.U.D. -PLANNING AREA 1
A PART OF MULTIPLE PARCELS
THE SOUTHWEST ONE QUARTER OF SECTION 2. TOWNSHIP NORTH, RANGE 88 WEST OF THE 6TH P.M.
TOWN OF JOHNSTOWN, COUNTY OF WELD STATE OF COLORADO
1-25 MONUMENT SIGN. - PERSPECTIVE
MEET 170F 20





VISTA COMMONS
PRELIMINARY DEVELOPMENT PLAN SUBMITTAL

1-25 MONUMENT SIGN

PRELIMINARY DEVELOPMENT PLAN
VISTA COMMONS P.U.D. PLANNING AREA 1
A PART OF MULTIPLE PARCELS
THE SOUTHWEST ONE QUARTER OF SECTION Z TOWNSHIP NORTH, RANGE 68 WEST OF THE 6TH P.M.
TOWN OF JOHNSTOWN, COUNTY OF WELD STATE OF COLORADO
GATEWAY PERSPECTIVE & FRONTAGE ROAD ELEVATION
BHEET 18 OF 20





# MONUMENT SIGN / WELCOME GATEWAY FEATURE AT HWY 60 & EXISTING I-25 FRONTAGE ROAD - PERSPECTIVE

PROPOSED NEW FRONTAGE ROAD MONUMENT FEATURES - ELEVATION



L0.18

SCALE: 1/8" = 1'-0" (FULL SIZED)

VISTA COMMONS
PRELIMINARY DEVELOPMENT PLAN SUBMITTAL

GATEWAY PERSPECTIVE & FRONTAGE ROAD

DETACHED 10' WIDE PATH

PROPOSED MONUMENT AT EXISTING HIGH PLAINS BLVD. & HWY 60 - PERSPECTIVE

PRELIMINARY DEVELOPMENT PLAN

VISTA COMMONS PUD. PLANNING AREA 1

A PART OF MULTIPLE PARCELS.

THE SOUTHWEST ONE QUARTER OF SECTION 2. TOWNSHIP NORTH, RANGE 68 WEST OF THE 5TH P.M.

TOWN OF JOHNSTOWN, COUNTY OF WELD STATE OF COLORADO

S.E. CORNER FEATURE PERSPECTIVE & COLLECTOR ELEVATION

S.E. CORNER FEATURE PERSPECTIVE & COLLECTOR ELEVATION



SOUTHBOUND HIGH PLAINS BOULEVARD

LOW IDENTIFICATION MONUMENT SIGN



# PRELIMINARY DEVELOPMENT PLAN

VISTA COMMONS P.U.D. - PLANNING AREA 1
A PART OF MULTIPLE PARCELS
THE SOUTHWEST ONE QUARTER OF SECTION 2, TOWNSHIP NORTH,