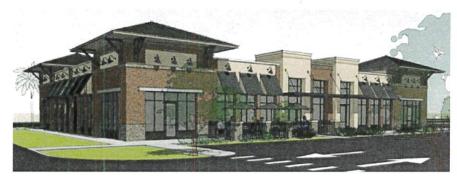

### New Business

A. Public Hearing – Amendment to Johnstown Plaza Design Book Guidelines Proposed Land Use Plan – Lot 1 from B1. To B.2 – The applicant, Johnstown Plaza, LLC file an application for an amendment to the Land Use Plan contained in the Design Handbook, to designate Lot 1, 2534 Subdivision, Filing No. 16, from a B.1. designation (Office, Flex and Retail) to a B.2. designation (Office, Flex Retail and Multi-Family Residential).

Mayor Lebsack opened the Public Hearing at 7:28 p.m. The applicant's representative Mr. Jim Shipton, of Point Consulting, LLC was present to answer Council's questions. The request would add multi-family dwellings to the permitted use. The following individuals opposed the request: Todd Williams, representing Thompson Ranch Development, Gary Gerrard, property owner in the 2534 annexation, and Nathan Gerrard, District Manager of the Thompson Crossing Metro District #2. Having no further public comments the public hearing was closed at 7:50 p.m.

Councilmember Berg made a motion seconded by Councilmember Mellon to continue the Public Hearing regarding an Amendment to the Johnstown Plaza Design Book (Guidelines) to Change the Land Use Designation of Lot 1, 2534 Subdivision Filing No. 16 from B.1 Office, Flex and Retail Uses to B.2 Office, Flex, Retail and Multi-family. Motion carried with a unanimous vote.