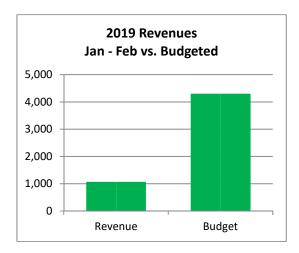

### Town of Johnstown, Colorado Statement of Revenues, Expenditures, and Changes in Fund Balances - Cemetery Fund Period Ending February 28, 2019 Unaudited

| Cemetery Fund                       | 2019<br>Actuals<br>Jan - Feb | 2019<br>Adopted<br>Budget | %<br>Complete |
|-------------------------------------|------------------------------|---------------------------|---------------|
| Cemetery Fund                       | Jan - Feb                    | Buuget                    | Complete      |
| Beginning Fund Balance*             | 120,895                      | 120,895                   |               |
| Revenues:                           |                              |                           |               |
| Miscellaneous Revenue               | 594                          | 3.000                     | 19.8%         |
| Earnings on Investment              | 477                          | 1,300                     | 36.7%         |
| Lamings on investment               | 411                          | 1,500                     | 30.7 70       |
| Total Operating Revenues            | 1,071                        | 4,300                     | 24.9%         |
| Francis differences                 |                              |                           |               |
| Expenditures:                       |                              |                           |               |
| Operations & Maintenance            | -                            | -                         |               |
| Capital Outlay                      | -                            | -                         |               |
| Transfers Out                       | -                            |                           |               |
| Total Expenditures                  | -                            |                           |               |
|                                     |                              |                           |               |
| Excess (Deficiency) of Revenues and |                              |                           |               |
| Other Sources over Expenditures     | 1,071                        | 4,300                     |               |
|                                     |                              |                           |               |
|                                     |                              |                           |               |
| Ending Fund Balance*                | 121,966                      | 125,195                   |               |
|                                     | •                            |                           |               |