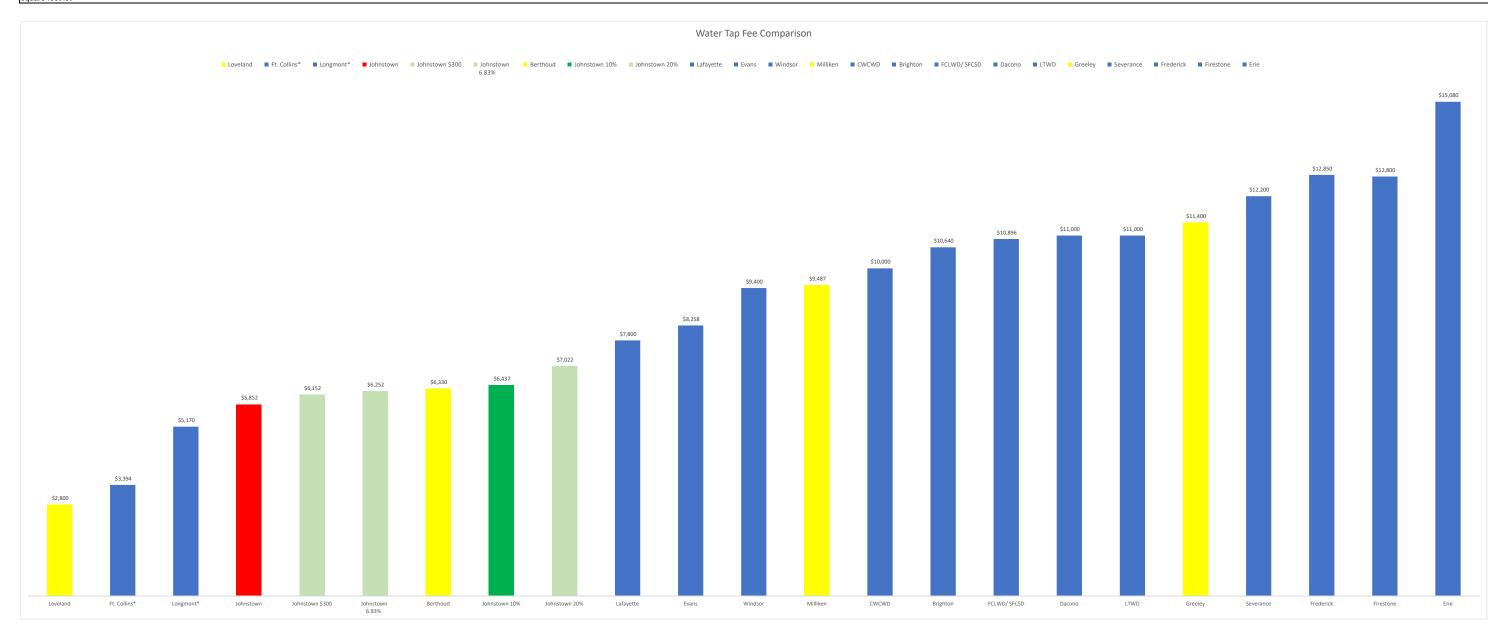

y | Severance | Frederick | Firestone | Erie      | Average   |
|---------------|-----------------------|-----------|-----------|--------------------|--------------------|----------|------------------|------------------|-----------|----------|----------|----------|-----------|-----------|-----------------|--------|--------------|---------|-----------|-----------|-----------|-----------|-----------|
| Water Tap Fee | \$ 2,800 \$ 3,394     | \$ 5,170  | 5,852     | 6,152              | \$ 6,252           | \$ 6,330 | \$ 6,437         | \$ 7,022         | \$ 7,800  | \$ 8,258 | \$ 9,400 | \$ 9,487 | \$ 10,000 | \$ 10,640 | \$ 10,896 \$    | 11,000 | \$ 11,000 \$ | 11,400  | \$ 12,200 | \$ 12,850 | \$ 12,800 | \$ 15,080 | \$ 11,756 |

\* Longmont and Ft. Collins based on 7400 square foot lot



| Charge Rate   | Ft. Collins* | Longmont* | Windsor  | Johnstown | Milliken | Johnstown<br>10% | Johnstown<br>\$700 | Johnstown<br>\$800 | Erie     | Loveland | Johnstown<br>20% | Lafayette | Evans    | Berthoud | St. Vrain<br>Sanitation | Greeley  | FCLWD/<br>SFCSD | Severance | Brighton | Average  |
|---------------|--------------|-----------|----------|-----------|----------|------------------|--------------------|--------------------|----------|----------|------------------|-----------|----------|----------|-------------------------|----------|-----------------|-----------|----------|----------|
| Sewer Tap Fee | \$ 3,537     | \$ 4,140  | \$ 4,400 | \$ 4,400  | \$ 4,555 | \$ 4,840         | \$ 5,100           | \$ 5,200           | \$ 5,200 | \$ 5,230 | \$ 5,280         | \$ 5,300