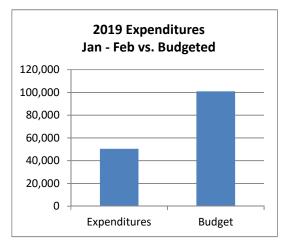

### Town of Johnstown, Colorado Statement of Revenues, Expenditures, and Changes in Fund Balances - General Fund Period Ending February 28, 2019 Unaudited

| General Fund                                                                                                                                                                              | 2019<br>Actuals<br>Jan - Feb                                                                                                           | 2019<br>Adopted<br>Budget                                                                                                                                         | %<br>Complete                                                                                                       |
|-------------------------------------------------------------------------------------------------------------------------------------------------------------------------------------------|----------------------------------------------------------------------------------------------------------------------------------------|-------------------------------------------------------------------------------------------------------------------------------------------------------------------|---------------------------------------------------------------------------------------------------------------------|
| Beginning Fund Balance*                                                                                                                                                                   | 46,372,234                                                                                                                             | 46,372,234                                                                                                                                                        |                                                                                                                     |
| Revenues: Taxes & Fees Licenses & Permits Fines & Forfeitures Earnings on Investment Miscellaneous Revenue  Total Operating Revenues                                                      | 1,377,523<br>69,562<br>30,269<br>66,848<br>14,604                                                                                      | 10,722,500<br>499,500<br>143,600<br>75,000<br>53,000                                                                                                              | 12.8%<br>13.9%<br>21.1%<br>89.1%<br>27.6%                                                                           |
| Total Operating Nevertues                                                                                                                                                                 | 1,799,244                                                                                                                              | 12,000,000                                                                                                                                                        | 14.170                                                                                                              |
| Expenditures: Legislative Judicial Elections Adminstration Planning & Zoning Police Inspections Streets Cemetery Animal Control Senior Coordinator Parks Library Contingent Transfers Out | 2,378<br>5,351<br>51,681<br>24,949<br>365,525<br>20,833<br>224,512<br>1,103<br>1,330<br>13,237<br>1,385<br>78,750<br>32,610<br>(6,272) | 78,900<br>51,100<br>19,300<br>464,800<br>222,900<br>2,619,900<br>189,000<br>1,549,900<br>42,900<br>93,400<br>76,400<br>64,400<br>472,500<br>468,700<br>24,846,000 | 3.0%<br>10.5%<br>0.0%<br>11.1%<br>11.2%<br>14.0%<br>14.5%<br>2.6%<br>1.4%<br>17.3%<br>2.2%<br>16.7%<br>7.0%<br>0.0% |
| Total Expenditures                                                                                                                                                                        | 817,373                                                                                                                                | 31,260,100                                                                                                                                                        | 2.6%                                                                                                                |
| Excess (Deficiency) of Revenues and Other Sources over Expenditures                                                                                                                       | 981,871                                                                                                                                | (18,454,100)                                                                                                                                                      |                                                                                                                     |
| Ending Fund Balance*                                                                                                                                                                      | 47,354,105                                                                                                                             | 27,918,134                                                                                                                                                        |                                                                                                                     |