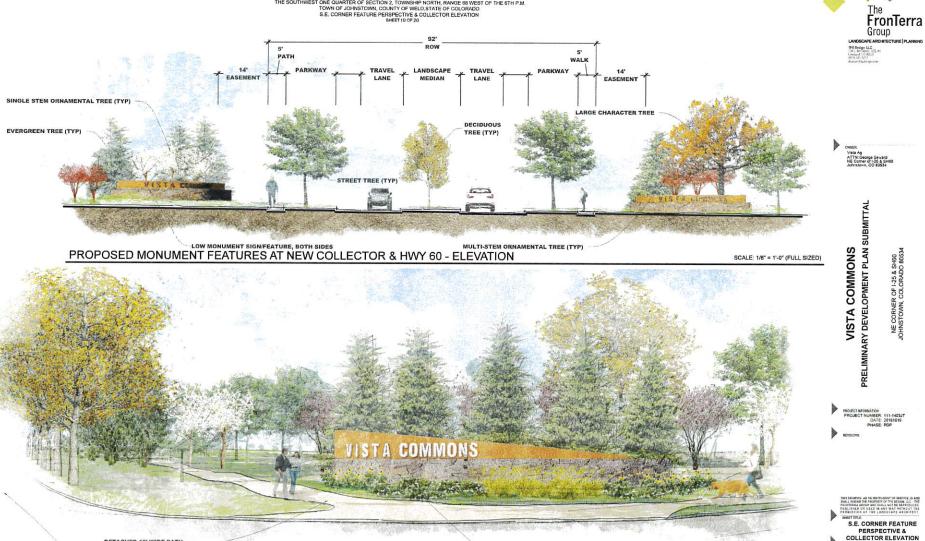

ADO
GATEWAY PERSPECTIVE & FRONTAGE ROAD ELEVATION
BHEET 18 OF 20





# MONUMENT SIGN / WELCOME GATEWAY FEATURE AT HWY 60 & EXISTING I-25 FRONTAGE ROAD - PERSPECTIVE

PROPOSED NEW FRONTAGE ROAD MONUMENT FEATURES - ELEVATION



L0.18

SCALE: 1/8" = 1'-0" (FULL SIZED)

VISTA COMMONS
PRELIMINARY DEVELOPMENT PLAN SUBMITTAL

GATEWAY PERSPECTIVE & FRONTAGE ROAD

DETACHED 10' WIDE PATH

PROPOSED MONUMENT AT EXISTING HIGH PLAINS BLVD. & HWY 60 - PERSPECTIVE

PRELIMINARY DEVELOPMENT PLAN

VISTA COMMONS PUD. PLANNING AREA 1

A PART OF MULTIPLE PARCELS.

THE SOUTHWEST ONE QUARTER OF SECTION 2. TOWNSHIP NORTH, RANGE 68 WEST OF THE 5TH P.M.

TOWN OF JOHNSTOWN, COUNTY OF WELD STATE OF COLORADO

S.E. CORNER FEATURE PERSPECTIVE & COLLECTOR ELEVATION

S.E. CORNER FEATURE PERSPECTIVE & COLLECTOR ELEVATION



SOUTHBOUND HIGH PLAINS BOULEVARD

LOW IDENTIFICATION MONUMENT SIGN



# PRELIMINARY DEVELOPMENT PLAN

VISTA COMMONS P.U.D. - PLANNING AREA 1
A PART OF MULTIPLE PARCELS
THE SOUTHWEST ONE QUARTER OF SECTION 2, TOWNSHIP NORTH, RANGE 68 WEST OF THE 5TH P.M.
TOWN OF JOHNSTOWN, COUNTY OF WELD, STATE OF COLORADO MONUMENT SIGNS & WAY-FINDING ELEVATIONS SHEET 21 OF 26



MONUMENT SIGN AT HWY 60 AND HIGH PLAINS BLVD

SCALE: 1/4" = 1'-0" (FULL SIZED)





LOW MONUMENT SIGN AT NEW FRONTAGE ROAD INTERSECTION

SCALE: 1/4" = 1'-0" (FULL SIZED)





MONUMENT FEATURE AT NEW FRONTAGE ROAD INTERSECTION

(DOUBLE FACED TENANT INFORMATION ONLY)

SCALE: 1/4" = 1'-0" (FULL SIZED)

Group

ANDSCAPE ARCHITECTURE PLAN

### PRELIMINARY DEVELOPMENT PLAN

VISTA COMMONS P.U.D. - PLANNING AREA 1 A PART OF MULTIPLE PARCE