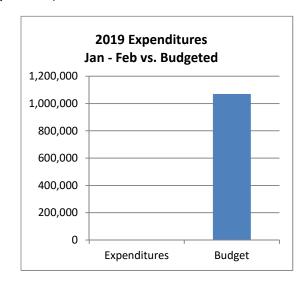

### Town of Johnstown, Colorado Statement of Revenues, Expenditures, and Changes in Fund Balances - General Fund Period Ending February 28, 2019 Unaudited

| General Fund                                                                                                                                                                              | 2019<br>Actuals<br>Jan - Feb                                                                                                           | 2019<br>Adopted<br>Budget                                                                                                                                         | %<br>Complete                                                                                                       |
|-------------------------------------------------------------------------------------------------------------------------------------------------------------------------------------------|----------------------------------------------------------------------------------------------------------------------------------------|-------------------------------------------------------------------------------------------------------------------------------------------------------------------|---------------------------------------------------------------------------------------------------------------------|
| Beginning Fund Balance*                                                                                                                                                                   | 46,372,234                                                                                                                             | 46,372,234                                                                                                                                                        |                                                                                                                     |
| Revenues: Taxes & Fees Licenses & Permits Fines & Forfeitures Earnings on Investment Miscellaneous Revenue  Total Operating Revenues                                                      | 1,377,523<br>69,562<br>30,269<br>66,848<br>14,604                                                                                      | 10,722,500<br>499,500<br>143,600<br>75,000<br>53,000                                                                                                              | 12.8%<br>13.9%<br>21.1%<br>89.1%<br>27.6%                                                                           |
| Total Operating Nevertues                                                                                                                                                                 | 1,799,244                                                                                                                              | 12,000,000                                                                                                                                                        | 14.170                                                                                                              |
| Expenditures: Legislative Judicial Elections Adminstration Planning & Zoning Police Inspections Streets Cemetery Animal Control Senior Coordinator Parks Library Contingent Transfers Out | 2,378<br>5,351<br>51,681<br>24,949<br>365,525<br>20,833<br>224,512<br>1,103<br>1,330<br>13,237<br>1,385<br>78,750<br>32,610<br>(6,272) | 78,900<br>51,100<br>19,300<br>464,800<br>222,900<br>2,619,900<br>189,000<br>1,549,900<br>42,900<br>93,400<br>76,400<br>64,400<br>472,500<br>468,700<br>24,846,000 | 3.0%<br>10.5%<br>0.0%<br>11.1%<br>11.2%<br>14.0%<br>14.5%<br>2.6%<br>1.4%<br>17.3%<br>2.2%<br>16.7%<br>7.0%<br>0.0% |
| Total Expenditures                                                                                                                                                                        | 817,373                                                                                                                                | 31,260,100                                                                                                                                                        | 2.6%                                                                                                                |
| Excess (Deficiency) of Revenues and Other Sources over Expenditures                                                                                                                       | 981,871                                                                                                                                | (18,454,100)                                                                                                                                                      |                                                                                                                     |
| Ending Fund Balance*                                                                                                                                                                      | 47,354,105                                                                                                                             | 27,918,134                                                                                                                                                        |                                                                                                                     |