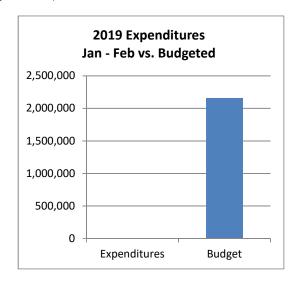

### Town of Johnstown, Colorado Statement of Revenues, Expenditures, and Changes in Fund Balances - Contingent Fund Period Ending February 28, 2019 Unaudited

| Contingent Fund                                                     | 2019<br>Actuals<br>Jan - Feb | 2019<br>Adopted<br>Budget | %<br>Complete |
|---------------------------------------------------------------------|------------------------------|---------------------------|---------------|
| Beginning Fund Balance*                                             | 1,964,383                    | 1,964,383                 |               |
| Revenues: Earnings on Investment Transfers In                       | 4, <u>2</u> 43<br>-          | 13,500<br>225,000         | 31.4%         |
| Total Operating Revenues                                            | 4,243                        | 238,500                   | 1.8%          |
| Expenditures: Transfers Out                                         | -                            | 2,161,900                 | 0.0%          |
| Total Expenditures                                                  | -                            | 2,161,900                 | 0.0%          |
| Excess (Deficiency) of Revenues and Other Sources over Expenditures | 4,243                        | (1,923,400)               |               |
| Ending Fund Balance*                                                | 1,968,626                    | 40,983                    |               |