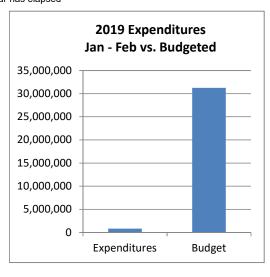

### Town of Johnstown, Colorado Statement of Revenues, Expenditures, and Changes in Fund Balances - General Fund Period Ending February 28, 2019 Unaudited

| General Fund                                                                                                                                                                              | 2019<br>Actuals<br>Jan - Feb                                                                                                           | 2019<br>Adopted<br>Budget                                                                                                                                         | %<br>Complete                                                                                                       |
|-------------------------------------------------------------------------------------------------------------------------------------------------------------------------------------------|----------------------------------------------------------------------------------------------------------------------------------------|-------------------------------------------------------------------------------------------------------------------------------------------------------------------|---------------------------------------------------------------------------------------------------------------------|
| Beginning Fund Balance*                                                                                                                                                                   | 46,372,234                                                                                                                             | 46,372,234                                                                                                                                                        |                                                                                                                     |
| Revenues: Taxes & Fees Licenses & Permits Fines & Forfeitures Earnings on Investment Miscellaneous Revenue  Total Operating Revenues                                                      | 1,377,523<br>69,562<br>30,269<br>66,848<br>14,604                                                                                      | 10,722,500<br>499,500<br>143,600<br>75,000<br>53,000                                                                                                              | 12.8%<br>13.9%<br>21.1%<br>89.1%<br>27.6%                                                                           |
| Total Operating Nevertues                                                                                                                                                                 | 1,799,244                                                                                                                              | 12,000,000                                                                                                                                                        | 14.170                                                                                                              |
| Expenditures: Legislative Judicial Elections Adminstration Planning & Zoning Police Inspections Streets Cemetery Animal Control Senior Coordinator Parks Library Contingent Transfers Out | 2,378<br>5,351<br>51,681<br>24,949<br>365,525<br>20,833<br>224,512<br>1,103<br>1,330<br>13,237<br>1,385<br>78,750<br>32,610<br>(6,272) | 78,900<br>51,100<br>19,300<br>464,800<br>222,900<br>2,619,900<br>189,000<br>1,549,900<br>42,900<br>93,400<br>76,400<br>64,400<br>472,500<br>468,700<br>24,846,000 | 3.0%<br>10.5%<br>0.0%<br>11.1%<br>11.2%<br>14.0%<br>14.5%<br>2.6%<br>1.4%<br>17.3%<br>2.2%<br>16.7%<br>7.0%<br>0.0% |
| Total Expenditures                                                                                                                                                                        | 817,373                                                                                                                                | 31,260,100                                                                                                                                                        | 2.6%                                                                                                                |
| Excess (Deficiency) of Revenues and Other Sources over Expenditures                                                                                                                       | 981,871                                                                                                                                | (18,454,100)                                                                                                                                                      |                                                                                                                     |
| Ending Fund Balance*                                                                                                                                                                      | 47,354,105                                                                                                                             | 27,918,134                                                                                                                                                        |                                                                                                                     |