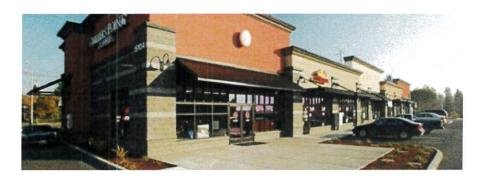

### New Business

A. Public Hearing – Amendment to Johnstown Plaza Design Book Guidelines Proposed Land Use Plan – Lot 1 from B1. To B.2 – The applicant, Johnstown Plaza, LLC file an application for an amendment to the Land Use Plan contained in the Design Handbook, to designate Lot 1, 2534 Subdivision, Filing No. 16, from a B.1. designation (Office, Flex and Retail) to a B.2. designation (Office, Flex Retail and Multi-Family Residential).

Mayor Lebsack opened the Public Hearing at 7:28 p.m. The applicant's representative Mr. Jim Shipton, of Point Consulting, LLC was present to answer Council's questions. The request would add multi-family dwellings to the permitted use. The following individuals opposed the request: Todd Williams, representing Thompson Ranch Development, Gary Gerrard, property owner in the 2534 annexation, and Nathan Gerrard, District Manager of the Thompson Crossing Metro District #2. Having no further public comments the public hearing was closed at 7:50 p.m.

Councilmember Berg made a motion seconded by Councilmember Mellon to continue the Public Hearing regarding an Amendment to the Johnstown Plaza Design Book (Guidelines) to Change the Land Use Designation of Lot 1, 2534 Subdivision Filing No. 16 from B.1 Office, Flex and Retail Uses to B.2 Office, Flex, Retail and Multi-family. Motion carried with a unanimous vote.