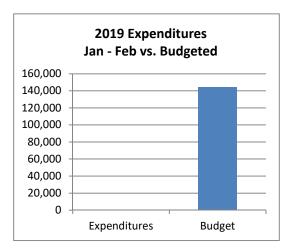

### Town of Johnstown, Colorado Statement of Revenues, Expenditures, and Changes in Fund Balances - Library Fund Period Ending February 28, 2019 Unaudited

|                                                                     | 2019<br>Actuals | 2019<br>Adopted    | %            |
|---------------------------------------------------------------------|-----------------|--------------------|--------------|
| Library Fund                                                        | Jan - Feb       | Budget             | Complete     |
| Beginning Fund Balance*                                             | 1,872,089       | 1,872,089          |              |
| Revenues: Earnings on Investment Miscellaneous Revenue              | <u>-</u>        | 1,184,900 9,000    | 0.0%<br>0.0% |
| Transfers In                                                        |                 | 3,000              | 0.0%         |
| Total Operating Revenues                                            | -               | 1,196,900          | 0.0%         |
| Expenditures: Operations Capital Outlay                             | 47,897<br>-     | 720,000<br>850,000 | 6.7%<br>0.0% |
| Total Expenditures                                                  | 47,897          | 1,570,000          | 3.1%         |
| Excess (Deficiency) of Revenues and Other Sources over Expenditures | (47,897)        | (373,100)          |              |
| Ending Fund Balance*                                                | 1,824,192       | 1,498,989          |              |