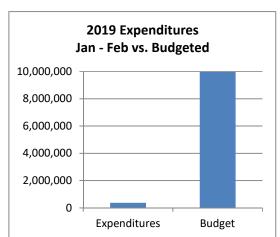

### Town of Johnstown, Colorado Statement of Revenues, Expenditures, and Changes in Fund Balances - General Fund Period Ending February 28, 2019 Unaudited

| General Fund                                                                                                                                                                              | 2019<br>Actuals<br>Jan - Feb                                                                                                           | 2019<br>Adopted<br>Budget                                                                                                                                         | %<br>Complete                                                                                                       |
|-------------------------------------------------------------------------------------------------------------------------------------------------------------------------------------------|----------------------------------------------------------------------------------------------------------------------------------------|-------------------------------------------------------------------------------------------------------------------------------------------------------------------|---------------------------------------------------------------------------------------------------------------------|
| Beginning Fund Balance*                                                                                                                                                                   | 46,372,234                                                                                                                             | 46,372,234                                                                                                                                                        |                                                                                                                     |
| Revenues: Taxes & Fees Licenses & Permits Fines & Forfeitures Earnings on Investment Miscellaneous Revenue  Total Operating Revenues                                                      | 1,377,523<br>69,562<br>30,269<br>66,848<br>14,604                                                                                      | 10,722,500<br>499,500<br>143,600<br>75,000<br>53,000                                                                                                              | 12.8%<br>13.9%<br>21.1%<br>89.1%<br>27.6%                                                                           |
| Total Operating Nevertues                                                                                                                                                                 | 1,799,244                                                                                                                              | 12,000,000                                                                                                                                                        | 14.170                                                                                                              |
| Expenditures: Legislative Judicial Elections Adminstration Planning & Zoning Police Inspections Streets Cemetery Animal Control Senior Coordinator Parks Library Contingent Transfers Out | 2,378<br>5,351<br>51,681<br>24,949<br>365,525<br>20,833<br>224,512<br>1,103<br>1,330<br>13,237<br>1,385<br>78,750<br>32,610<br>(6,272) | 78,900<br>51,100<br>19,300<br>464,800<br>222,900<br>2,619,900<br>189,000<br>1,549,900<br>42,900<br>93,400<br>76,400<br>64,400<br>472,500<br>468,700<br>24,846,000 | 3.0%<br>10.5%<br>0.0%<br>11.1%<br>11.2%<br>14.0%<br>14.5%<br>2.6%<br>1.4%<br>17.3%<br>2.2%<br>16.7%<br>7.0%<br>0.0% |
| Total Expenditures                                                                                                                                                                        | 817,373                                                                                                                                | 31,260,100                                                                                                                                                        | 2.6%                                                                                                                |
| Excess (Deficiency) of Revenues and Other Sources over Expenditures                                                                                                                       | 981,871                                                                                                                                | (18,454,100)                                                                                                                                                      |                                                                                                                     |
| Ending Fund Balance*                                                                                                                                                                      | 47,354,105                                                                                                                             | 27,918,134                                                                                                                                                        |                                                                                                                     |