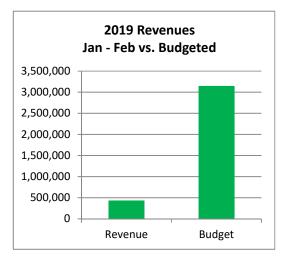

### Town of Johnstown, Colorado Statement of Revenues, Expenditures, and Changes in Fund Balances - Water Fund Period Ending February 28, 2019 Unaudited

| Water Fund                                                                    | 2019<br>Actuals<br>Jan - Feb     | 2019<br>Adopted<br>Budget           | %<br>Complete  |
|-------------------------------------------------------------------------------|----------------------------------|-------------------------------------|----------------|
| Beginning Cash Balance*                                                       | 23,276,463                       | 23,276,463                          |                |
| Revenues: Charges for Services                                                | 256,752                          | 2,745,000                           | 9.4%           |
| Total Operating Revenues                                                      | 256,752                          | 2,745,000                           | 9.4%           |
| Expenses: Administration Operations Capital Outlay Depreciation Transfers Out | 28,290<br>229,106<br>-<br>-<br>- | 341,100<br>2,142,800<br>-<br>-<br>- | 8.3%<br>10.7%  |
| Total Operating Expenses                                                      | 257,396                          | 2,483,900                           | 10.4%          |
| Operating Income (Loss)  Non-Operating Revenues (Expenses)                    | (644)                            | 261,100                             |                |
| Tap Fees                                                                      | 22,899                           | -                                   |                |
| Capital Investment Fees Misc. Revenues Interest Expense                       | 53,109<br>49,249<br>51,279       | 305,000<br>100,000                  | 16.1%<br>51.3% |
| Total Non-Operating Revenues (Expenses)                                       | 176,536                          | 405,000                             | 43.6%          |
| Excess (Deficiency) of Revenues and Other Sources over Expenses               | 175,892                          | 666,100                             |                |
| Ending Cash Balance*                                                          | 23,452,355                       | 23,942,563                          |                |