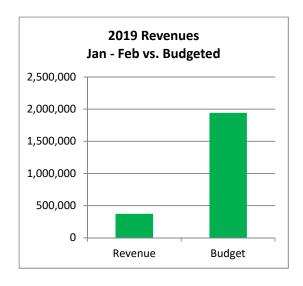

### Town of Johnstown, Colorado Statement of Revenues, Expenditures, and Changes in Fund Balances - General Fund Period Ending February 28, 2019 Unaudited

| General Fund                                                                                                                                                                              | 2019<br>Actuals<br>Jan - Feb                                                                                                           | 2019<br>Adopted<br>Budget                                                                                                                                         | %<br>Complete                                                                                                       |
|-------------------------------------------------------------------------------------------------------------------------------------------------------------------------------------------|----------------------------------------------------------------------------------------------------------------------------------------|-------------------------------------------------------------------------------------------------------------------------------------------------------------------|---------------------------------------------------------------------------------------------------------------------|
| Beginning Fund Balance*                                                                                                                                                                   | 46,372,234                                                                                                                             | 46,372,234                                                                                                                                                        |                                                                                                                     |
| Revenues: Taxes & Fees Licenses & Permits Fines & Forfeitures Earnings on Investment Miscellaneous Revenue  Total Operating Revenues                                                      | 1,377,523<br>69,562<br>30,269<br>66,848<br>14,604                                                                                      | 10,722,500<br>499,500<br>143,600<br>75,000<br>53,000                                                                                                              | 12.8%<br>13.9%<br>21.1%<br>89.1%<br>27.6%                                                                           |
| Total Operating Nevertues                                                                                                                                                                 | 1,799,244                                                                                                                              | 12,000,000                                                                                                                                                        | 14.170                                                                                                              |
| Expenditures: Legislative Judicial Elections Adminstration Planning & Zoning Police Inspections Streets Cemetery Animal Control Senior Coordinator Parks Library Contingent Transfers Out | 2,378<br>5,351<br>51,681<br>24,949<br>365,525<br>20,833<br>224,512<br>1,103<br>1,330<br>13,237<br>1,385<br>78,750<br>32,610<br>(6,272) | 78,900<br>51,100<br>19,300<br>464,800<br>222,900<br>2,619,900<br>189,000<br>1,549,900<br>42,900<br>93,400<br>76,400<br>64,400<br>472,500<br>468,700<br>24,846,000 | 3.0%<br>10.5%<br>0.0%<br>11.1%<br>11.2%<br>14.0%<br>14.5%<br>2.6%<br>1.4%<br>17.3%<br>2.2%<br>16.7%<br>7.0%<br>0.0% |
| Total Expenditures                                                                                                                                                                        | 817,373                                                                                                                                | 31,260,100                                                                                                                                                        | 2.6%                                                                                                                |
| Excess (Deficiency) of Revenues and Other Sources over Expenditures                                                                                                                       | 981,871                                                                                                                                | (18,454,100)                                                                                                                                                      |                                                                                                                     |
| Ending Fund Balance*                                                                                                                                                                      | 47,354,105                                                                                                                             | 27,918,134                                                                                                                                                        |                                                                                                                     |