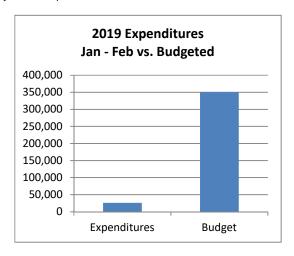

### Town of Johnstown, Colorado Statement of Revenues, Expenditures, and Changes in Fund Balances - General Fund Period Ending February 28, 2019 Unaudited

| General Fund                                                                                                                                                                              | 2019<br>Actuals<br>Jan - Feb                                                                                                           | 2019<br>Adopted<br>Budget                                                                                                                                         | %<br>Complete                                                                                                       |
|-------------------------------------------------------------------------------------------------------------------------------------------------------------------------------------------|----------------------------------------------------------------------------------------------------------------------------------------|-------------------------------------------------------------------------------------------------------------------------------------------------------------------|---------------------------------------------------------------------------------------------------------------------|
| Beginning Fund Balance*                                                                                                                                                                   | 46,372,234                                                                                                                             | 46,372,234                                                                                                                                                        |                                                                                                                     |
| Revenues: Taxes & Fees Licenses & Permits Fines & Forfeitures Earnings on Investment Miscellaneous Revenue  Total Operating Revenues                                                      | 1,377,523<br>69,562<br>30,269<br>66,848<br>14,604                                                                                      | 10,722,500<br>499,500<br>143,600<br>75,000<br>53,000                                                                                                              | 12.8%<br>13.9%<br>21.1%<br>89.1%<br>27.6%                                                                           |
| Total Operating Nevertues                                                                                                                                                                 | 1,799,244                                                                                                                              | 12,000,000                                                                                                                                                        | 14.170                                                                                                              |
| Expenditures: Legislative Judicial Elections Adminstration Planning & Zoning Police Inspections Streets Cemetery Animal Control Senior Coordinator Parks Library Contingent Transfers Out | 2,378<br>5,351<br>51,681<br>24,949<br>365,525<br>20,833<br>224,512<br>1,103<br>1,330<br>13,237<br>1,385<br>78,750<br>32,610<br>(6,272) | 78,900<br>51,100<br>19,300<br>464,800<br>222,900<br>2,619,900<br>189,000<br>1,549,900<br>42,900<br>93,400<br>76,400<br>64,400<br>472,500<br>468,700<br>24,846,000 | 3.0%<br>10.5%<br>0.0%<br>11.1%<br>11.2%<br>14.0%<br>14.5%<br>2.6%<br>1.4%<br>17.3%<br>2.2%<br>16.7%<br>7.0%<br>0.0% |
| Total Expenditures                                                                                                                                                                        | 817,373                                                                                                                                | 31,260,100                                                                                                                                                        | 2.6%                                                                                                                |
| Excess (Deficiency) of Revenues and Other Sources over Expenditures                                                                                                                       | 981,871                                                                                                                                | (18,454,100)                                                                                                                                                      |                                                                                                                     |
| Ending Fund Balance*                                                                                                                                                                      | 47,354,105                                                                                                                             | 27,918,134                                                                                                                                                        |                                                                                                                     |