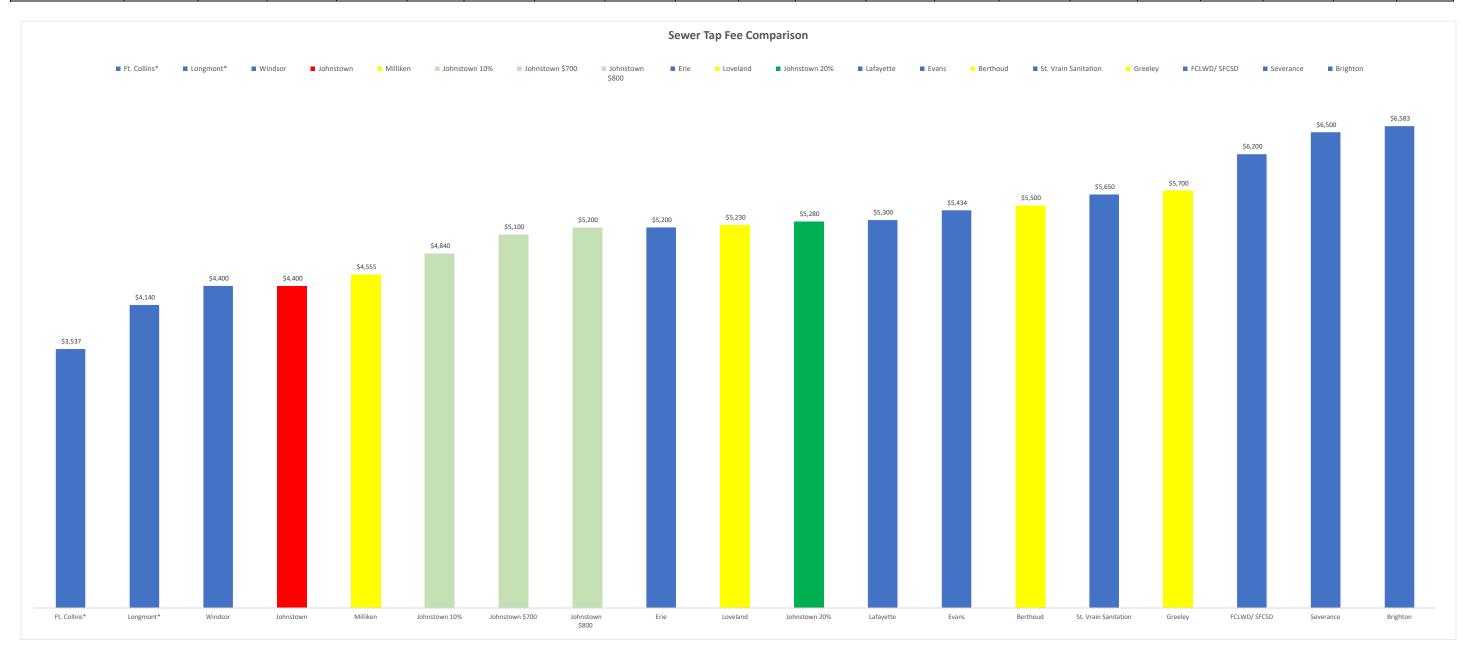

700 | Johnstown<br>\$800 | Erie     | Loveland | Johnstown<br>20% | Lafayette | Evans    | Berthoud | St. Vrain<br>Sanitation | Greeley  | FCLWD/<br>SFCSD | Severance | Brighton | Average  |
|---------------|--------------|-----------|----------|-----------|----------|------------------|--------------------|--------------------|----------|----------|------------------|-----------|----------|----------|-------------------------|----------|-----------------|-----------|----------|----------|
| Sewer Tap Fee | \$ 3,537     | \$ 4,140  | \$ 4,400 | \$ 4,400  | \$ 4,555 | \$ 4,840         | \$ 5,100           | \$ 5,200           | \$ 5,200 | \$ 5,230 | \$ 5,280         | \$ 5,300  | \$ 5,434 | \$ 5,500 | \$ 5,650                | \$ 5,700 | \$ 6,200        | \$ 6,500  | \$ 6,583 | \$ 5,428 |



# **AGENDA ITEM 10F**

# EMPLOYMENT AGREEMENT TOWN MANAGER

# TOWN COUNCIL AGENDA COMMUNICATION

AGENDA DATE: March 18, 2019

**ITEM NUMBER: 10F** 

SUBJECT: Employment Agreement for Town Manager with Matthew S. LeCerf

ACTION PROPOSED: Approve Employment Agreement for Town Manager with Matthew S. LeCerf

PRESENTED BY: Town Attorney, Avi Rocklin

AGENDA ITEM DESCRIPTION: Based on direction from Town Council, for consideration is an Employment Agreement ("Agreement") for the Town Manager position with Matthew S. LeCerf ("LeCerf"). The Agreement provides that LeCerf will perform the functions and duties specified by Colorado law, Article 8 of the Home Rule Charter for the Town of Johnstown, Section 2.45 of the Johnstown Municipal Code and all other applicable laws, ordinances or regulation