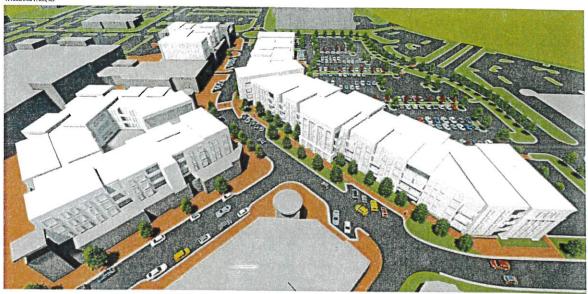

### New Business

A. Public Hearing – Amendment to Johnstown Plaza Design Book Guidelines Proposed Land Use Plan – Lot 1 from B1. To B.2 – The applicant, Johnstown Plaza, LLC file an application for an amendment to the Land Use Plan contained in the Design Handbook, to designate Lot 1, 2534 Subdivision, Filing No. 16, from a B.1. designation (Office, Flex and Retail) to a B.2. designation (Office, Flex Retail and Multi-Family Residential).

Mayor Lebsack opened the Public Hearing at 7:28 p.m. The applicant's representative Mr. Jim Shipton, of Point Consulting, LLC was present to answer Council's questions. The request would add multi-family dwellings to the permitted use. The following individuals opposed the request: Todd Williams, representing Thompson Ranch Development, Gary Gerrard, property owner in the 2534 annexation, and Nathan Gerrard, District Manager of the Thompson Crossing Metro District #2. Having no further public comments the public hearing was closed at 7:50 p.m.