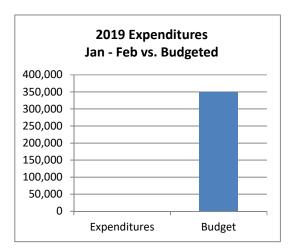

### Town of Johnstown, Colorado Statement of Revenues, Expenditures, and Changes in Fund Balances - General Fund Period Ending February 28, 2019 Unaudited

| General Fund                                                                                                                                                                              | 2019<br>Actuals<br>Jan - Feb                                                                                                           | 2019<br>Adopted<br>Budget                                                                                                                                         | %<br>Complete                                                                                                       |
|-------------------------------------------------------------------------------------------------------------------------------------------------------------------------------------------|----------------------------------------------------------------------------------------------------------------------------------------|-------------------------------------------------------------------------------------------------------------------------------------------------------------------|---------------------------------------------------------------------------------------------------------------------|
| Beginning Fund Balance*                                                                                                                                                                   | 46,372,234                                                                                                                             | 46,372,234                                                                                                                                                        |                                                                                                                     |
| Revenues: Taxes & Fees Licenses & Permits Fines & Forfeitures Earnings on Investment Miscellaneous Revenue  Total Operating Revenues                                                      | 1,377,523<br>69,562<br>30,269<br>66,848<br>14,604                                                                                      | 10,722,500<br>499,500<br>143,600<br>75,000<br>53,000                                                                                                              | 12.8%<br>13.9%<br>21.1%<br>89.1%<br>27.6%                                                                           |
| Total Operating Nevertues                                                                                                                                                                 | 1,799,244                                                                                                                              | 12,000,000                                                                                                                                                        | 14.170                                                                                                              |
| Expenditures: Legislative Judicial Elections Adminstration Planning & Zoning Police Inspections Streets Cemetery Animal Control Senior Coordinator Parks Library Contingent Transfers Out | 2,378<br>5,351<br>51,681<br>24,949<br>365,525<br>20,833<br>224,512<br>1,103<br>1,330<br>13,237<br>1,385<br>78,750<br>32,610<br>(6,272) | 78,900<br>51,100<br>19,300<br>464,800<br>222,900<br>2,619,900<br>189,000<br>1,549,900<br>42,900<br>93,400<br>76,400<br>64,400<br>472,500<br>468,700<br>24,846,000 | 3.0%<br>10.5%<br>0.0%<br>11.1%<br>11.2%<br>14.0%<br>14.5%<br>2.6%<br>1.4%<br>17.3%<br>2.2%<br>16.7%<br>7.0%<br>0.0% |
| Total Expenditures                                                                                                                                                                        | 817,373                                                                                                                                | 31,260,100                                                                                                                                                        | 2.6%                                                                                                                |
| Excess (Deficiency) of Revenues and Other Sources over Expenditures                                                                                                                       | 981,871                                                                                                                                | (18,454,100)                                                                                                                                                      |                                                                                                                     |
| Ending Fund Balance*                                                                                                                                                                      | 47,354,105                                                                                                                             | 27,918,134                                                                                                                                                        |                                                                                                                     |