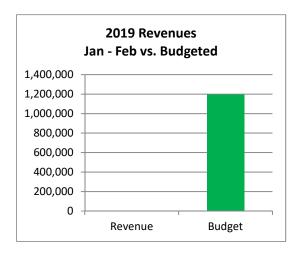

### Town of Johnstown, Colorado Statement of Revenues, Expenditures, and Changes in Fund Balances - General Fund Period Ending February 28, 2019 Unaudited

| General Fund                                                                                                                                                                              | 2019<br>Actuals<br>Jan - Feb                                                                                                           | 2019<br>Adopted<br>Budget                                                                                                                                         | %<br>Complete                                                                                                       |
|-------------------------------------------------------------------------------------------------------------------------------------------------------------------------------------------|----------------------------------------------------------------------------------------------------------------------------------------|-------------------------------------------------------------------------------------------------------------------------------------------------------------------|---------------------------------------------------------------------------------------------------------------------|
| Beginning Fund Balance*                                                                                                                                                                   | 46,372,234                                                                                                                             | 46,372,234                                                                                                                                                        |                                                                                                                     |
| Revenues: Taxes & Fees Licenses & Permits Fines & Forfeitures Earnings on Investment Miscellaneous Revenue  Total Operating Revenues                                                      | 1,377,523<br>69,562<br>30,269<br>66,848<br>14,604                                                                                      | 10,722,500<br>499,500<br>143,600<br>75,000<br>53,000                                                                                                              | 12.8%<br>13.9%<br>21.1%<br>89.1%<br>27.6%                                                                           |
| Total Operating Nevertues                                                                                                                                                                 | 1,799,244                                                                                                                              | 12,000,000                                                                                                                                                        | 14.170                                                                                                              |
| Expenditures: Legislative Judicial Elections Adminstration Planning & Zoning Police Inspections Streets Cemetery Animal Control Senior Coordinator Parks Library Contingent Transfers Out | 2,378<br>5,351<br>51,681<br>24,949<br>365,525<br>20,833<br>224,512<br>1,103<br>1,330<br>13,237<br>1,385<br>78,750<br>32,610<br>(6,272) | 78,900<br>51,100<br>19,300<br>464,800<br>222,900<br>2,619,900<br>189,000<br>1,549,900<br>42,900<br>93,400<br>76,400<br>64,400<br>472,500<br>468,700<br>24,846,000 | 3.0%<br>10.5%<br>0.0%<br>11.1%<br>11.2%<br>14.0%<br>14.5%<br>2.6%<br>1.4%<br>17.3%<br>2.2%<br>16.7%<br>7.0%<br>0.0% |
| Total Expenditures                                                                                                                                                                        | 817,373                                                                                                                                | 31,260,100                                                                                                                                                        | 2.6%                                                                                                                |
| Excess (Deficiency) of Revenues and Other Sources over Expenditures                                                                                                                       | 981,871                                                                                                                                | (18,454,100)                                                                                                                                                      |                                                                                                                     |
| Ending Fund Balance*                                                                                                                                                                      | 47,354,105                                                                                                                             | 27,918,134                                                                                                                                                        |                                                                                                                     |