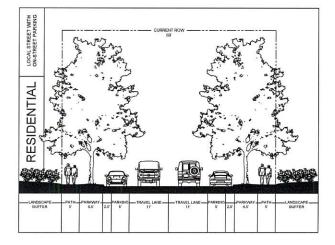

TE #9 Lovelend CO 82527 (970) 613, 1737 design@Stylenign.com

# **3-RAIL FENCE DETAIL**

NO TO SCALE





TRASH RECEPTACLE (TYP)





Missing or invalid reference
-ile: \_\_XRFF\_LF\_Ashbery\_AreaLight\_ProductData.pdf
SILE:LIGHTING

Missing or invalid reference =ile: .\XREF\_LF\_Ashbery\_AreaLight\_ProductData.pdf

MAIL KIOSK PLAN DETAIL

NOT TO SCALE



**BENCH (TYP)** 

SITE DETAILS

L0.25

SITE FURNISHINGS

see 25 of 26

**PLAN ENLARGEMENT** 

TYPICAL MAILBOX KIOSK LAYOUT

VISTA COMMONS
PRELIMINARY DEVELOPMENT PLAN SUBMITTAL

PRELIMINARY DEVELOPMENT PLAN
VISTA COMMONS PLID. - PLANNING AREA 1
A PART OF MULTIPLE PARCELS.
THE SOUTHWEST ONE QUARTER OF SECTION 2. TOWNSHIP NORTH, RANGE 88 WEST OF THE 6TH P.M.
TOWN OF JOHNSTOWN, COUNTY OF WELD STATE OF COLORADO
GENERAL NOTES
SEET 20 OF 29











VISTA COMMONS
PRELIMINARY DEVELOPMENT PLAN SUBMITTAL



L0.26

# PRELIMINARY SUBDIVISION PLAT

# VISTA COMMONS SUBDIVISION

SITUATE IN THE SOUTHWEST QUARTER OF SECTION 2, TOWNSHIP 4 NORTH, RANGE 68 WEST OF THE 6TH P.M.

TOWN OF JOHNSTOWN, COUNTY OF WELD, STATE OF COLORADO

| KNOW ALL MEN BY THESE PRESENTS that we, the undersigned being all the owners and herbalders of the following described properly to we: