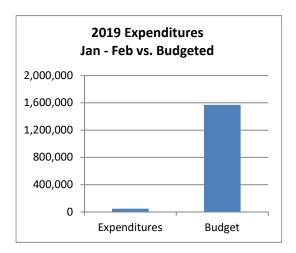

### Town of Johnstown, Colorado Statement of Revenues, Expenditures, and Changes in Fund Balances - General Fund Period Ending February 28, 2019 Unaudited

| General Fund                                                                                                                                                                              | 2019<br>Actuals<br>Jan - Feb                                                                                                           | 2019<br>Adopted<br>Budget                                                                                                                                         | %<br>Complete                                                                                                       |
|-------------------------------------------------------------------------------------------------------------------------------------------------------------------------------------------|----------------------------------------------------------------------------------------------------------------------------------------|-------------------------------------------------------------------------------------------------------------------------------------------------------------------|---------------------------------------------------------------------------------------------------------------------|
| Beginning Fund Balance*                                                                                                                                                                   | 46,372,234                                                                                                                             | 46,372,234                                                                                                                                                        |                                                                                                                     |
| Revenues: Taxes & Fees Licenses & Permits Fines & Forfeitures Earnings on Investment Miscellaneous Revenue  Total Operating Revenues                                                      | 1,377,523<br>69,562<br>30,269<br>66,848<br>14,604                                                                                      | 10,722,500<br>499,500<br>143,600<br>75,000<br>53,000                                                                                                              | 12.8%<br>13.9%<br>21.1%<br>89.1%<br>27.6%                                                                           |
| Total Operating Nevertues                                                                                                                                                                 | 1,799,244                                                                                                                              | 12,000,000                                                                                                                                                        | 14.170                                                                                                              |
| Expenditures: Legislative Judicial Elections Adminstration Planning & Zoning Police Inspections Streets Cemetery Animal Control Senior Coordinator Parks Library Contingent Transfers Out | 2,378<br>5,351<br>51,681<br>24,949<br>365,525<br>20,833<br>224,512<br>1,103<br>1,330<br>13,237<br>1,385<br>78,750<br>32,610<br>(6,272) | 78,900<br>51,100<br>19,300<br>464,800<br>222,900<br>2,619,900<br>189,000<br>1,549,900<br>42,900<br>93,400<br>76,400<br>64,400<br>472,500<br>468,700<br>24,846,000 | 3.0%<br>10.5%<br>0.0%<br>11.1%<br>11.2%<br>14.0%<br>14.5%<br>2.6%<br>1.4%<br>17.3%<br>2.2%<br>16.7%<br>7.0%<br>0.0% |
| Total Expenditures                                                                                                                                                                        | 817,373                                                                                                                                | 31,260,100                                                                                                                                                        | 2.6%                                                                                                                |
| Excess (Deficiency) of Revenues and Other Sources over Expenditures                                                                                                                       | 981,871                                                                                                                                | (18,454,100)                                                                                                                                                      |                                                                                                                     |
| Ending Fund Balance*                                                                                                                                                                      | 47,354,105                                                                                                                             | 27,918,134                                                                                                                                                        |                                                                                                                     |