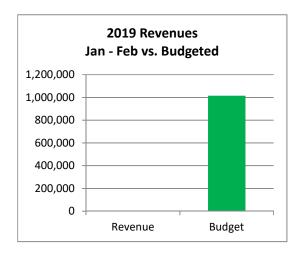

### Town of Johnstown, Colorado Statement of Revenues, Expenditures, and Changes in Fund Balances - General Fund Period Ending February 28, 2019 Unaudited

| General Fund                                                                                                                                                                              | 2019<br>Actuals<br>Jan - Feb                                                                                                           | 2019<br>Adopted<br>Budget                                                                                                                                         | %<br>Complete                                                                                                       |
|-------------------------------------------------------------------------------------------------------------------------------------------------------------------------------------------|----------------------------------------------------------------------------------------------------------------------------------------|-------------------------------------------------------------------------------------------------------------------------------------------------------------------|---------------------------------------------------------------------------------------------------------------------|
| Beginning Fund Balance*                                                                                                                                                                   | 46,372,234                                                                                                                             | 46,372,234                                                                                                                                                        |                                                                                                                     |
| Revenues: Taxes & Fees Licenses & Permits Fines & Forfeitures Earnings on Investment Miscellaneous Revenue  Total Operating Revenues                                                      | 1,377,523<br>69,562<br>30,269<br>66,848<br>14,604                                                                                      | 10,722,500<br>499,500<br>143,600<br>75,000<br>53,000                                                                                                              | 12.8%<br>13.9%<br>21.1%<br>89.1%<br>27.6%                                                                           |
| Total Operating Nevertues                                                                                                                                                                 | 1,799,244                                                                                                                              | 12,000,000                                                                                                                                                        | 14.170                                                                                                              |
| Expenditures: Legislative Judicial Elections Adminstration Planning & Zoning Police Inspections Streets Cemetery Animal Control Senior Coordinator Parks Library Contingent Transfers Out | 2,378<br>5,351<br>51,681<br>24,949<br>365,525<br>20,833<br>224,512<br>1,103<br>1,330<br>13,237<br>1,385<br>78,750<br>32,610<br>(6,272) | 78,900<br>51,100<br>19,300<br>464,800<br>222,900<br>2,619,900<br>189,000<br>1,549,900<br>42,900<br>93,400<br>76,400<br>64,400<br>472,500<br>468,700<br>24,846,000 | 3.0%<br>10.5%<br>0.0%<br>11.1%<br>11.2%<br>14.0%<br>14.5%<br>2.6%<br>1.4%<br>17.3%<br>2.2%<br>16.7%<br>7.0%<br>0.0% |
| Total Expenditures                                                                                                                                                                        | 817,373                                                                                                                                | 31,260,100                                                                                                                                                        | 2.6%                                                                                                                |
| Excess (Deficiency) of Revenues and Other Sources over Expenditures                                                                                                                       | 981,871                                                                                                                                | (18,454,100)                                                                                                                                                      |                                                                                                                     |
| Ending Fund Balance*                                                                                                                                                                      | 47,354,105                                                                                                                             | 27,918,134                                                                                                                                                        |                                                                                                                     |