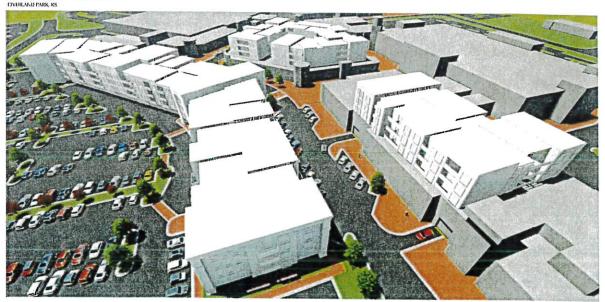

### New Business

A. Public Hearing – Amendment to Johnstown Plaza Design Book Guidelines Proposed Land Use Plan – Lot 1 from B1. To B.2 – The applicant, Johnstown Plaza, LLC file an application for an amendment to the Land Use Plan contained in the Design Handbook, to designate Lot 1, 2534 Subdivision, Filing No. 16, from a B.1. designation (Office, Flex and Retail) to a B.2. designation (Office, Flex Retail and Multi-Family Residential).

Mayor Lebsack opened the Public Hearing at 7:28 p.m. The applicant's representative Mr. Jim Shipton, of Point Consulting, LLC was present to answer Council's questions. The request would add multi-family dwellings to the permitted use. The following individuals opposed the request: Todd Williams, representing Thompson Ranch Development, Gary Gerrard, property owner in the 2534 annexation, and Nathan Gerrard, District Manager of the Thompson Crossing Metro District #2. Having no further public comments the public hearing was closed at 7:50 p.m.