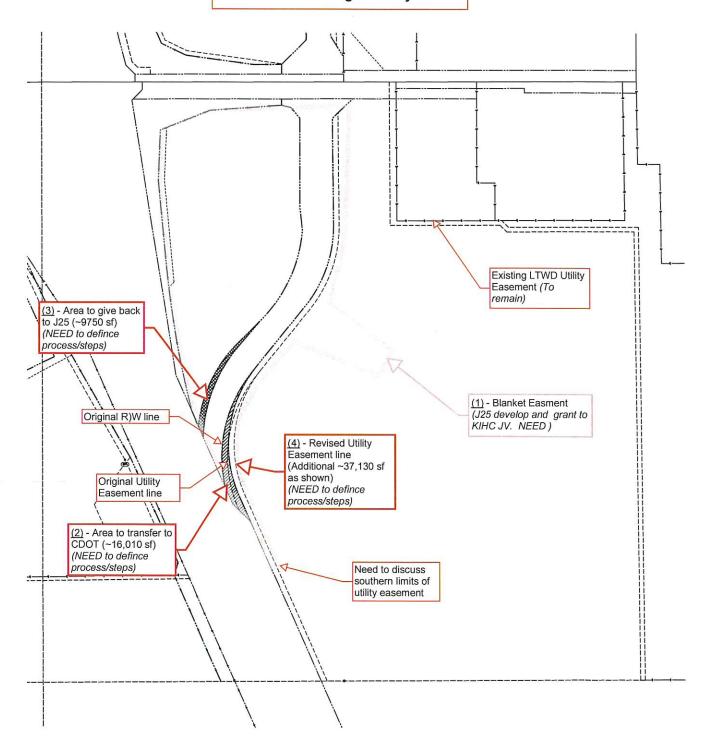

\*\*\*Enclosed for your review and consideration is an Amendment #2 between CDOT and the Town of Johnstown. As you will recall, the Council approved a Memorandum of Understanding between the Town of Johnstown and J-25 Land Holdings, LLC. The MOU was an agreement for work that is to be performed by the Colorado Department of Transportation (CDOT) as part of the I-25 improvements in the area of the I-25 and Highway 402 Interchange. J-25 is the entity that is requested these improvements be made by CDOT and the Town acts as a conduit between CDOT and J-25 for funding. This amendment memorializes the existing agreement and adds the J-25 construction improvements in Exhibit A-1 with a cost of \$454,648.96. Funds from J-25 have been received in full. Upon completion, 3 signed copies must be provided back to CDOT along with a resolution of support to execute the amendment