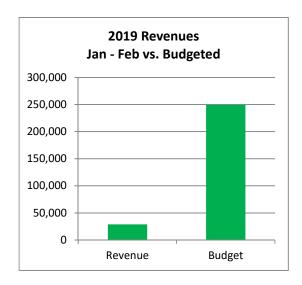

### Town of Johnstown, Colorado Statement of Revenues, Expenditures, and Changes in Fund Balances - Water Fund Period Ending February 28, 2019 Unaudited

| Water Fund                                                                    | 2019<br>Actuals<br>Jan - Feb     | 2019<br>Adopted<br>Budget           | %<br>Complete  |
|-------------------------------------------------------------------------------|----------------------------------|-------------------------------------|----------------|
| Beginning Cash Balance*                                                       | 23,276,463                       | 23,276,463                          |                |
| Revenues: Charges for Services                                                | 256,752                          | 2,745,000                           | 9.4%           |
| Total Operating Revenues                                                      | 256,752                          | 2,745,000                           | 9.4%           |
| Expenses: Administration Operations Capital Outlay Depreciation Transfers Out | 28,290<br>229,106<br>-<br>-<br>- | 341,100<br>2,142,800<br>-<br>-<br>- | 8.3%<br>10.7%  |
| Total Operating Expenses                                                      | 257,396                          | 2,483,900                           | 10.4%          |
| Operating Income (Loss)  Non-Operating Revenues (Expenses)                    | (644)                            | 261,100                             |                |
| Tap Fees                                                                      | 22,899                           | -                                   |                |
| Capital Investment Fees Misc. Revenues Interest Expense                       | 53,109<br>49,249<br>51,279       | 305,000<br>100,000                  | 16.1%<br>51.3% |
| Total Non-Operating Revenues (Expenses)                                       | 176,536                          | 405,000                             | 43.6%          |
| Excess (Deficiency) of Revenues and Other Sources over Expenses               | 175,892                          | 666,100                             |                |
| Ending Cash Balance*                                                          | 23,452,355                       | 23,942,563                          |                |