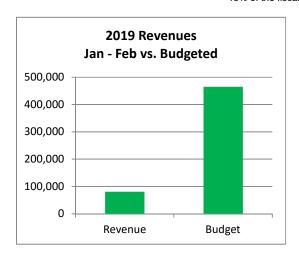

### Town of Johnstown, Colorado Statement of Revenues, Expenditures, and Changes in Fund Balances - Water Fund Period Ending February 28, 2019 Unaudited

| Water Fund                                                                    | 2019<br>Actuals<br>Jan - Feb     | 2019<br>Adopted<br>Budget           | %<br>Complete  |
|-------------------------------------------------------------------------------|----------------------------------|-------------------------------------|----------------|
| Beginning Cash Balance*                                                       | 23,276,463                       | 23,276,463                          |                |
| Revenues: Charges for Services                                                | 256,752                          | 2,745,000                           | 9.4%           |
| Total Operating Revenues                                                      | 256,752                          | 2,745,000                           | 9.4%           |
| Expenses: Administration Operations Capital Outlay Depreciation Transfers Out | 28,290<br>229,106<br>-<br>-<br>- | 341,100<br>2,142,800<br>-<br>-<br>- | 8.3%<br>10.7%  |
| Total Operating Expenses                                                      | 257,396                          | 2,483,900                           | 10.4%          |
| Operating Income (Loss)  Non-Operating Revenues (Expenses)                    | (644)                            | 261,100                             |                |
| Tap Fees                                                                      | 22,899                           | -                                   |                |
| Capital Investment Fees Misc. Revenues Interest Expense                       | 53,109<br>49,249<br>51,279       | 305,000<br>100,000                  | 16.1%<br>51.3% |
| Total Non-Operating Revenues (Expenses)                                       | 176,536                          | 405,000                             | 43.6%          |
| Excess (Deficiency) of Revenues and Other Sources over Expenses               | 175,892                          | 666,100                             |                |
| Ending Cash Balance*                                                          | 23,452,355                       | 23,942,563                          |                |

### Town of Johnstown, Colorado Statement of Revenues, Expenditures, and Changes in Fund Balances - Sewer Fund Period Ending February 28, 2019 Unaudited

| Sewer Fund                                                      | 2019<br>Actuals<br>Jan - Feb | 2019<br>Adopted<br>Budget      | %<br>Complete |
|-----------------------------------------------------------------|------------------------------|--------------------------------|---------------|
| Beginning Cash Balance*                                         | 10,901,997                   | 10,901,997                     |               |
| Revenues: Charges for Services Miscellaneous Revenue            | 332,501<br>4,350             | 1,880,000                      | 17.7%         |
| Total Operating Revenues                                        | 336,851                      | 1,880,000                      | 17.9%         |
| Expenses: Administration Operations Capital Outlay Depreciation | 28,307<br>119,354<br>-<br>-  | 291,000<br>1,783,000<br>-<br>- | 9.7%<br>6.7%  |
| Total Operating Expenses                                        | 147,661                      | 2,074,000                      | 7.1%          |
| Operating Income (Loss)  Non-Operating Revenues (Expenses)      | 189,190                      | (194,000)                      |               |
| Capital Improvement Fees                                        | 17,300                       | -                              |               |
| Misc. Revenues<br>Interest Expense                              | -<br>17,561                  | 12,500<br>50,000               | 0.0%<br>35.1% |
| Total Non-Operating Revenues (Expenses)                         | 34,861                       | 62,500                         | 55.8%         |
| Excess (Deficiency) of Revenues and Other Sources over Expenses | 224,051                      | (131,500)                      |               |
| Ending Cash Balance*                                            | 11,126,048                   | 10,770,497                     |               |