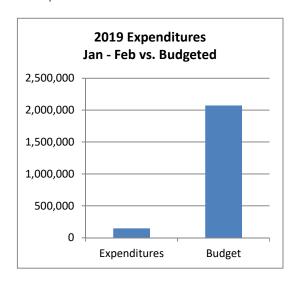

### Town of Johnstown, Colorado Statement of Revenues, Expenditures, and Changes in Fund Balances - Water Fund Period Ending February 28, 2019 Unaudited

| Water Fund                                                                    | 2019<br>Actuals<br>Jan - Feb     | 2019<br>Adopted<br>Budget           | %<br>Complete  |
|-------------------------------------------------------------------------------|----------------------------------|-------------------------------------|----------------|
| Beginning Cash Balance*                                                       | 23,276,463                       | 23,276,463                          |                |
| Revenues: Charges for Services                                                | 256,752                          | 2,745,000                           | 9.4%           |
| Total Operating Revenues                                                      | 256,752                          | 2,745,000                           | 9.4%           |
| Expenses: Administration Operations Capital Outlay Depreciation Transfers Out | 28,290<br>229,106<br>-<br>-<br>- | 341,100<br>2,142,800<br>-<br>-<br>- | 8.3%<br>10.7%  |
| Total Operating Expenses                                                      | 257,396                          | 2,483,900                           | 10.4%          |
| Operating Income (Loss)  Non-Operating Revenues (Expenses)                    | (644)                            | 261,100                             |                |
| Tap Fees                                                                      | 22,899                           | -                                   |                |
| Capital Investment Fees Misc. Revenues Interest Expense                       | 53,109<br>49,249<br>51,279       | 305,000<br>100,000                  | 16.1%<br>51.3% |
| Total Non-Operating Revenues (Expenses)                                       | 176,536                          | 405,000                             | 43.6%          |
| Excess (Deficiency) of Revenues and Other Sources over Expenses               | 175,892                          | 666,100                             |                |
| Ending Cash Balance*                                                          | 23,452,355                       | 23,942,563                          |                |