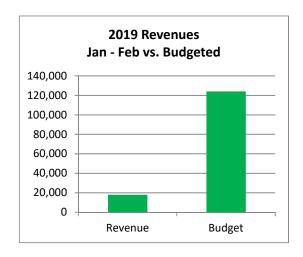

### Town of Johnstown, Colorado Statement of Revenues, Expenditures, and Changes in Fund Balances - Impact Fund Period Ending February 28, 2019 Unaudited

| Impact Fund                                                         | 2019<br>Actuals<br>Jan - Feb | 2019<br>Adopted<br>Budget | %<br>Complete  |
|---------------------------------------------------------------------|------------------------------|---------------------------|----------------|
| Beginning Fund Balance*                                             | 18,435,604                   | 18,435,604                |                |
| Revenues: Taxes & Fees Earnings on Investment                       | 86,902<br>34,216             | 855,000<br>100,000        | 10.2%<br>34.2% |
| Total Operating Revenues                                            | 121,118                      | 955,000                   | 12.7%          |
| Expenditures: Capital Outlay                                        | 50,506                       | 101,000                   | 50.0%          |
| Total Expenditures                                                  | 50,506                       | 101,000                   | 50.0%          |
| Excess (Deficiency) of Revenues and Other Sources over Expenditures | 70,612                       | 854,000                   |                |
| Ending Fund Balance*                                                | 18,506,216                   | 19,289,604                |                |