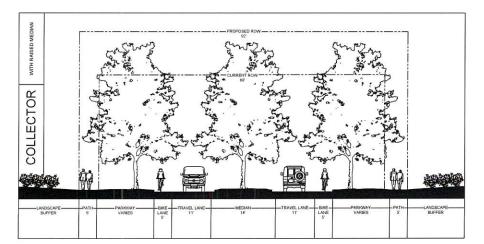

#9 Lovelend CO 82527 (970) 613, 1737 design@Stylenign.com

# **3-RAIL FENCE DETAIL**

NO TO SCALE





TRASH RECEPTACLE (TYP)





Missing or invalid reference
-ile: \_\_XRFF\_LF\_Ashbery\_AreaLight\_ProductData.pdf
SILE:LIGHTING

Missing or invalid reference =ile: .\XREF\_LF\_Ashbery\_AreaLight\_ProductData.pdf

MAIL KIOSK PLAN DETAIL

NOT TO SCALE



**BENCH (TYP)** 

SITE DETAILS

L0.25

SITE FURNISHINGS

see 25 of 26

**PLAN ENLARGEMENT** 

TYPICAL MAILBOX KIOSK LAYOUT

VISTA COMMONS
PRELIMINARY DEVELOPMENT PLAN SUBMITTAL

PRELIMINARY DEVELOPMENT PLAN
VISTA COMMONS PLID. - PLANNING AREA 1
A PART OF MULTIPLE PARCELS.
THE SOUTHWEST ONE QUARTER OF SECTION 2. TOWNSHIP NORTH, RANGE 88 WEST OF THE 6TH P.M.
TOWN OF JOHNSTOWN, COUNTY OF WELD STATE OF COLORADO
GENERAL NOTES
SEET 20 OF 29











VISTA COMMONS
PRELIMINARY DEVELOPMENT PLAN SUBMITTAL



L0.26

# PRELIMINARY SUBDIVISION PLAT

# VISTA COMMONS SUBDIVISION

SITUATE IN THE SOUTHWEST QUARTER OF SECTION 2, TOWNSHIP 4 NORTH, RANGE 68 WEST OF THE 6TH P.M.

TOWN OF JOHNSTOWN, COUNTY OF WELD, STATE OF COLORADO

| KNOW ALL MEN BY THESE PRESENTS that we, the undersigned being all the owners and herbalders of the following described properly to we: