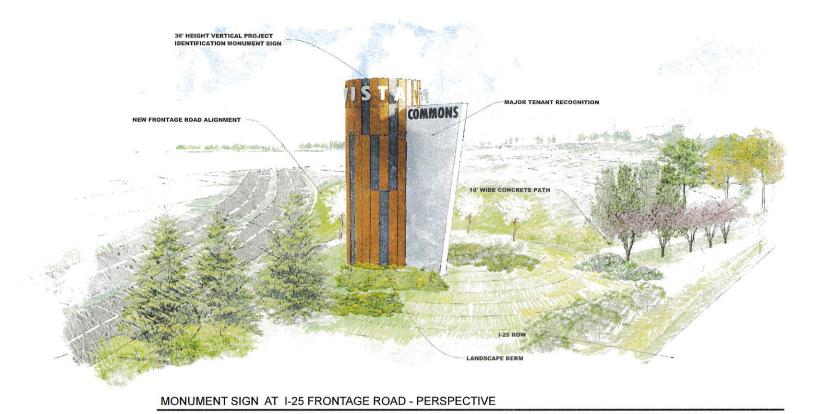

ATTN George Seward NE Corner of I-25 & SH6 Johnstown, CO 80534

VISTA COMMONS
PRELIMINARY DEVELOPMENT PLAN SUBMITTAL

PROJECT INFORMATION:
PROJECT NUMBER: 111-1403JT
DATE: 20161023

REVISIONS



SCALE:1"=150"

0 75 150 300

THE OF WELL AS A NOTTEMBER TO SCOULD BE A SHALL REMAIN THE PROPERTY OF THE DESIGN LLC. TO SHALL REMAIN AND THE PROPERTY OF THE DESIGN LLC. TO SHALL REMAIN AND THE PROPERTY OF URLE IN ANY WAY BETT HOST TO PREMISSION OF THE LANDSCAPE ARCHITECTURE.

OVERALL LANDSCAPE PLAN



L0.8

SIEET 8 OF 26

PRELIMINARY DEVELOPMENT PLAN
VISTA COMMONS P.U.D. -PLANNING AREA 1
A PART OF MULTIPLE PARCELS
THE SOUTHWEST ONE QUARTER OF SECTION 2. TOWNSHIP NORTH, RANGE 88 WEST OF THE 6TH P.M.
TOWN OF JOHNSTOWN, COUNTY OF WELD STATE OF COLORADO
1-25 MONUMENT SIGN. - PERSPECTIVE
MEET 170F 20





VISTA COMMONS
PRELIMINARY DEVELOPMENT PLAN SUBMITTAL

1-25 MONUMENT SIGN

PRELIMINARY DEVELOPMENT PLAN
VISTA COMMONS P.U.D. PLANNING AREA 1
A PART OF MULTIPLE PARCELS
THE SOUTHWEST ONE QUARTER OF SECTION Z TOWNSHIP NORTH, RANGE 68 WEST OF THE 6TH P.M.
TOWN OF JOHNSTOWN, COUNTY OF WELD STATE OF COLORADO
GATEWAY PERSPECTIVE & FRONTAGE ROAD ELEVATION
BHEET 18 OF 20





# MONUMENT SIGN / WELCOME GATEWAY FEATURE AT HWY 60 & EXISTING I-25 FRONTAGE ROAD - PERSPECTIVE

PROPOSED NEW FRONTAGE ROAD MONUMENT FEATURES - ELEVATION



L0.18

SCALE: 1/8" = 1'-0" (FULL SIZED)

VISTA COMMONS
PRELIMINARY DEVELOPMENT PLAN SUBMITTAL

GATEWAY PERSPECTIVE & FRONTAGE ROAD

DETACHED 10' WIDE PATH

PROPOSED MONUMENT AT EXISTING HIGH PLAINS BLVD. & HWY 60 - PERSPECTIVE

PRELIMINARY DEVELOPMENT PLAN

VISTA COMMO