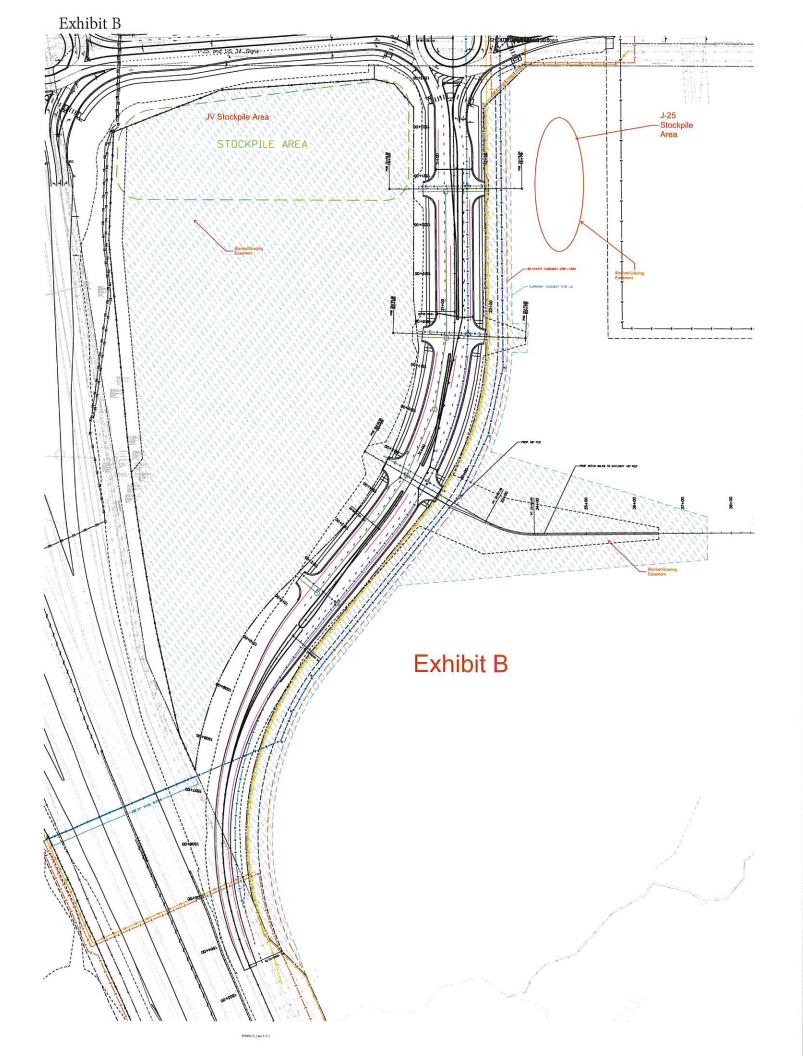

WHEREAS, Developer seeks to develop a portion of the Subject Property, consisting of Outlot D, Filing 4 and re-designated Lot 1 Amended Plat of Tract D, Filing 4, consisting of approximately 72,086 square feet, more particularly described in Exhibit "B," as 6 single-family detached homes and associated irrigated lawns and landscape ("Project"); and