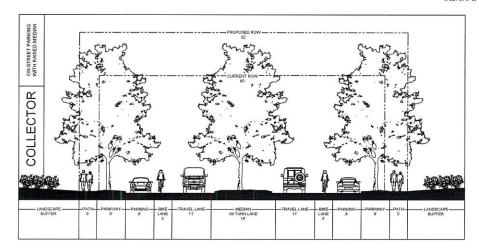

STE #9 Lovelend CO 82527 (970) 613, 1737 design@Stylenign.com

# **3-RAIL FENCE DETAIL**

NO TO SCALE





TRASH RECEPTACLE (TYP)





Missing or invalid reference
-ile: \_\_XRFF\_LF\_Ashbery\_AreaLight\_ProductData.pdf
SILE:LIGHTING

Missing or invalid reference =ile: .\XREF\_LF\_Ashbery\_AreaLight\_ProductData.pdf

MAIL KIOSK PLAN DETAIL

NOT TO SCALE



**BENCH (TYP)** 

SITE DETAILS

L0.25

SITE FURNISHINGS

see 25 of 26

**PLAN ENLARGEMENT** 

TYPICAL MAILBOX KIOSK LAYOUT

VISTA COMMONS
PRELIMINARY DEVELOPMENT PLAN SUBMITTAL

PRELIMINARY DEVELOPMENT PLAN
VISTA COMMONS PLID. - PLANNING AREA 1
A PART OF MULTIPLE PARCELS.
THE SOUTHWEST ONE QUARTER OF SECTION 2. TOWNSHIP NORTH, RANGE 88 WEST OF THE 6TH P.M.
TOWN OF JOHNSTOWN, COUNTY OF WELD STATE OF COLORADO
GENERAL NOTES
SEET 20 OF 29











VISTA COMMONS
PRELIMINARY DEVELOPMENT PLAN SUBMITTAL



L0.26

# PRELIMINARY SUBDIVISION PLAT

# VISTA COMMONS SUBDIVISION

SITUATE IN THE SOUTHWEST QUARTER OF SECTION 2, TOWNSHIP 4 NORTH, RANGE 68 WEST OF THE 6TH P.M.

TOWN OF JOHNSTOWN, COUNTY OF WELD, STATE OF COLORADO

| KNOW ALL MEN BY THESE PRESENTS that we, the undersigned being all the owners and herbalders of the following described properly to we: