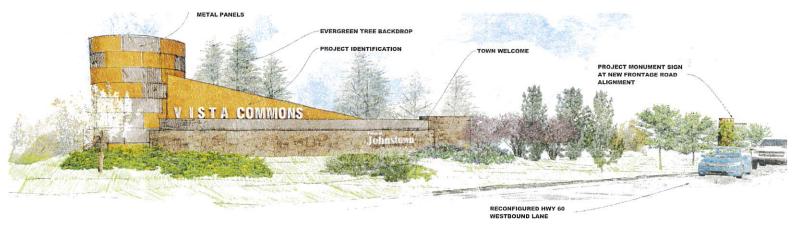

L REMAIN AND THE PROPERTY OF URLE IN ANY WAY BETT HOST TO PREMISSION OF THE LANDSCAPE ARCHITECTURE.

OVERALL LANDSCAPE PLAN



L0.8

SIEET 8 OF 26

PRELIMINARY DEVELOPMENT PLAN
VISTA COMMONS P.U.D. -PLANNING AREA 1
A PART OF MULTIPLE PARCELS
THE SOUTHWEST ONE QUARTER OF SECTION 2. TOWNSHIP NORTH, RANGE 88 WEST OF THE 6TH P.M.
TOWN OF JOHNSTOWN, COUNTY OF WELD STATE OF COLORADO
1-25 MONUMENT SIGN. - PERSPECTIVE
MEET 170F 20





VISTA COMMONS
PRELIMINARY DEVELOPMENT PLAN SUBMITTAL

1-25 MONUMENT SIGN

PRELIMINARY DEVELOPMENT PLAN
VISTA COMMONS P.U.D. PLANNING AREA 1
A PART OF MULTIPLE PARCELS
THE SOUTHWEST ONE QUARTER OF SECTION Z TOWNSHIP NORTH, RANGE 68 WEST OF THE 6TH P.M.
TOWN OF JOHNSTOWN, COUNTY OF WELD STATE OF COLORADO
GATEWAY PERSPECTIVE & FRONTAGE ROAD ELEVATION
BHEET 18 OF 20





# MONUMENT SIGN / WELCOME GATEWAY FEATURE AT HWY 60 & EXISTING I-25 FRONTAGE ROAD - PERSPECTIVE

PROPOSED NEW FRONTAGE ROAD MONUMENT FEATURES - ELEVATION



L0.18

SCALE: 1/8" = 1'-0" (FULL SIZED)

VISTA COMMONS
PRELIMINARY DEVELOPMENT PLAN SUBMITTAL

GATEWAY PERSPECTIVE & FRONTAGE ROAD

DETACHED 10' WIDE PATH

PROPOSED MONUMENT AT EXISTING HIGH PLAINS BLVD. & HWY 60 - PERSPECTIVE

PRELIMINARY DEVELOPMENT PLAN

VISTA COMMONS PUD. PLANNING AREA 1

A PART OF MULTIPLE PARCELS.

THE SOUTHWEST ONE QUARTER OF SECTION 2. TOWNSHIP NORTH, RANGE 68 WEST OF THE 5TH P.M.

TOWN OF JOHNSTOWN, COUNTY OF WELD STATE OF COLORADO

S.E. CORNER FEATURE PERSPECTIVE & COLLECTOR ELEVATION

S.E. CORNER FEATURE PERSPECTIVE & COLLECTOR ELEVATION



SOUTHBOUND HIGH PLAINS BOULEVARD

LOW IDENTIFICATION MONUMENT SIGN