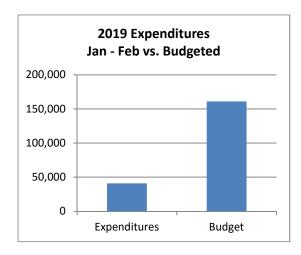

### Town of Johnstown, Colorado Statement of Revenues, Expenditures, and Changes in Fund Balances - General Fund Period Ending February 28, 2019 Unaudited

| General Fund                                                                                                                                                                              | 2019<br>Actuals<br>Jan - Feb                                                                                                           | 2019<br>Adopted<br>Budget                                                                                                                                         | %<br>Complete                                                                                                       |
|-------------------------------------------------------------------------------------------------------------------------------------------------------------------------------------------|----------------------------------------------------------------------------------------------------------------------------------------|-------------------------------------------------------------------------------------------------------------------------------------------------------------------|---------------------------------------------------------------------------------------------------------------------|
| Beginning Fund Balance*                                                                                                                                                                   | 46,372,234                                                                                                                             | 46,372,234                                                                                                                                                        |                                                                                                                     |
| Revenues: Taxes & Fees Licenses & Permits Fines & Forfeitures Earnings on Investment Miscellaneous Revenue  Total Operating Revenues                                                      | 1,377,523<br>69,562<br>30,269<br>66,848<br>14,604                                                                                      | 10,722,500<br>499,500<br>143,600<br>75,000<br>53,000                                                                                                              | 12.8%<br>13.9%<br>21.1%<br>89.1%<br>27.6%                                                                           |
| Total Operating Nevertues                                                                                                                                                                 | 1,799,244                                                                                                                              | 12,000,000                                                                                                                                                        | 14.170                                                                                                              |
| Expenditures: Legislative Judicial Elections Adminstration Planning & Zoning Police Inspections Streets Cemetery Animal Control Senior Coordinator Parks Library Contingent Transfers Out | 2,378<br>5,351<br>51,681<br>24,949<br>365,525<br>20,833<br>224,512<br>1,103<br>1,330<br>13,237<br>1,385<br>78,750<br>32,610<br>(6,272) | 78,900<br>51,100<br>19,300<br>464,800<br>222,900<br>2,619,900<br>189,000<br>1,549,900<br>42,900<br>93,400<br>76,400<br>64,400<br>472,500<br>468,700<br>24,846,000 | 3.0%<br>10.5%<br>0.0%<br>11.1%<br>11.2%<br>14.0%<br>14.5%<br>2.6%<br>1.4%<br>17.3%<br>2.2%<br>16.7%<br>7.0%<br>0.0% |
| Total Expenditures                                                                                                                                                                        | 817,373                                                                                                                                | 31,260,100                                                                                                                                                        | 2.6%                                                                                                                |
| Excess (Deficiency) of Revenues and Other Sources over Expenditures                                                                                                                       | 981,871                                                                                                                                | (18,454,100)                                                                                                                                                      |                                                                                                                     |
| Ending Fund Balance*                                                                                                                                                                      | 47,354,105                                                                                                                             | 27,918,134                                                                                                                                                        |                                                                                                                     |