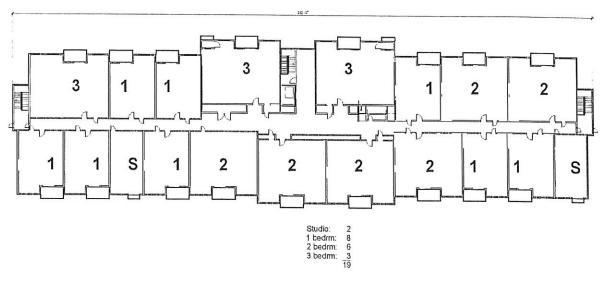

|
| (·i) -4           | THE CHEST OF THE PARTY NAMED IN COLUMN TO PROPERTY OF THE PARTY NAMED IN COLUMN TO THE PARTY NAMED IN C |

ELEVATION

Typical Apartment Building October 12, 2018

JOHNSTOWN PLAZA APARTMENTS

Ronald Reagan Boulevard, Johnstown, Colorado

Carson Development DeGasperi & Associates Architecture

The Johnstown Plaza community will contain a mixture of studio, 1-, 2-, and 3-bedroom units in three buildings. All the unit floor plans offer an open-living concept with interiors that include dark wood cabinetry, stainless steel appliances, granite countertops and backsplashes, luxury wood grain flooring, and large kitchen islands. Washers and dryers are also included in each unit.



TYPICAL FLOOR - 19

Johnstown Plaza Apartments

Lot H, Johnstown Plaza, SEC of Eisenhower & US 34, Johnstown, Colorado

Carson Development DeGasperi & Associates Architecture

#### Similar Project Example









#### Bonds - Metro Districts - Master Association

This property is not within Thompson Crossing Metro Districts, the current 2534 Master Association or the 2534 Design Review Committee. Additionally, this property is not subject to the current bonds that were issued on the retail aspect of this area. This property is free and clear to be developed as the Town and Developer see fit.

#### Sewer Analysis

We will continue to determine the sanitary sewer availability and use demands of this project. Findings will be provided to the Town Engineer and Planner for review as soon as