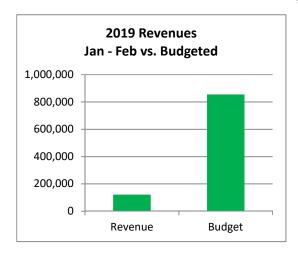

### Town of Johnstown, Colorado Statement of Revenues, Expenditures, and Changes in Fund Balances - Impact Fund Period Ending February 28, 2019 Unaudited

| Impact Fund                                                         | 2019<br>Actuals<br>Jan - Feb | 2019<br>Adopted<br>Budget | %<br>Complete  |
|---------------------------------------------------------------------|------------------------------|---------------------------|----------------|
| Beginning Fund Balance*                                             | 18,435,604                   | 18,435,604                |                |
| Revenues: Taxes & Fees Earnings on Investment                       | 86,902<br>34,216             | 855,000<br>100,000        | 10.2%<br>34.2% |
| Total Operating Revenues                                            | 121,118                      | 955,000                   | 12.7%          |
| Expenditures: Capital Outlay                                        | 50,506                       | 101,000                   | 50.0%          |
| Total Expenditures                                                  | 50,506                       | 101,000                   | 50.0%          |
| Excess (Deficiency) of Revenues and Other Sources over Expenditures | 70,612                       | 854,000                   |                |
| Ending Fund Balance*                                                | 18,506,216                   | 19,289,604                |                |