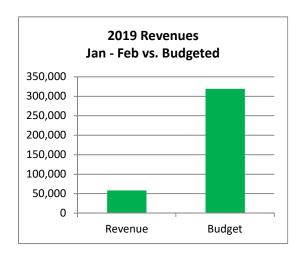

### Town of Johnstown, Colorado Statement of Revenues, Expenditures, and Changes in Fund Balances - General Fund Period Ending February 28, 2019 Unaudited

| General Fund                                                                                                                                                                              | 2019<br>Actuals<br>Jan - Feb                                                                                                           | 2019<br>Adopted<br>Budget                                                                                                                                         | %<br>Complete                                                                                                       |
|-------------------------------------------------------------------------------------------------------------------------------------------------------------------------------------------|----------------------------------------------------------------------------------------------------------------------------------------|-------------------------------------------------------------------------------------------------------------------------------------------------------------------|---------------------------------------------------------------------------------------------------------------------|
| Beginning Fund Balance*                                                                                                                                                                   | 46,372,234                                                                                                                             | 46,372,234                                                                                                                                                        |                                                                                                                     |
| Revenues: Taxes & Fees Licenses & Permits Fines & Forfeitures Earnings on Investment Miscellaneous Revenue  Total Operating Revenues                                                      | 1,377,523<br>69,562<br>30,269<br>66,848<br>14,604                                                                                      | 10,722,500<br>499,500<br>143,600<br>75,000<br>53,000                                                                                                              | 12.8%<br>13.9%<br>21.1%<br>89.1%<br>27.6%                                                                           |
| Total Operating Nevertues                                                                                                                                                                 | 1,799,244                                                                                                                              | 12,000,000                                                                                                                                                        | 14.170                                                                                                              |
| Expenditures: Legislative Judicial Elections Adminstration Planning & Zoning Police Inspections Streets Cemetery Animal Control Senior Coordinator Parks Library Contingent Transfers Out | 2,378<br>5,351<br>51,681<br>24,949<br>365,525<br>20,833<br>224,512<br>1,103<br>1,330<br>13,237<br>1,385<br>78,750<br>32,610<br>(6,272) | 78,900<br>51,100<br>19,300<br>464,800<br>222,900<br>2,619,900<br>189,000<br>1,549,900<br>42,900<br>93,400<br>76,400<br>64,400<br>472,500<br>468,700<br>24,846,000 | 3.0%<br>10.5%<br>0.0%<br>11.1%<br>11.2%<br>14.0%<br>14.5%<br>2.6%<br>1.4%<br>17.3%<br>2.2%<br>16.7%<br>7.0%<br>0.0% |
| Total Expenditures                                                                                                                                                                        | 817,373                                                                                                                                | 31,260,100                                                                                                                                                        | 2.6%                                                                                                                |
| Excess (Deficiency) of Revenues and Other Sources over Expenditures                                                                                                                       | 981,871                                                                                                                                | (18,454,100)                                                                                                                                                      |                                                                                                                     |
| Ending Fund Balance*                                                                                                                                                                      | 47,354,105                                                                                                                             | 27,918,134                                                                                                                                                        |                                                                                                                     |