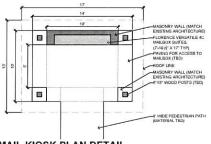

UIDELINES. ADHERENCE TO THE MUNICIPAL GUIDELINES IS REQUIRED IF A SPECIFIC

PRELIMINARY DEVELOPMENT PLAN SUBMITTAL VISTA COMMONS

NON-RESIDENTIAL



# 6'-0" AT CORNER (TYP.) 8'-0' (TYP.) -2x2 BLACK WELDED WIRE FENCE (TYP.) FINISHED GRADE NOTE: WELDED WIRE TO BE ATTACHED TO INSIDE SURFACE (LOT SIDE) OF RAIL FENCE FOR CHILD SAFETY REASONS.

# VISTA COMMONS P.U.D.

# PRELIMINARY DEVELOPMENT PLAN

VISTA COMMONS P.U.D. - PLANNING AREA 1

A PART OF MULTIPLE PARCELS

THE SOUTHWEST ONE QUARTER OF SECTION 2, TOWNSHIP NORTH, RANGE 68 WEST OF THE 6TH P.M.
TOWN OF JOHNSTOWN, COUNTY OF WELD STATE OF COLORADO GENERAL NOTES SHEET 25 OF 26





TFG Design, LLC 13E E-4m Serest STE #9 Lovelend CO 82527 (970) 613, 1737 design@Stylenign.com

# **3-RAIL FENCE DETAIL**

NO TO SCALE





TRASH RECEPTACLE (TYP)





Missing or invalid reference
-ile: \_\_XRFF\_LF\_Ashbery\_AreaLight\_ProductData.pdf
SILE:LIGHTING

Missing or invalid reference =ile: .\XREF\_LF\_Ashbery\_AreaLight\_ProductData.pdf

MAIL KIOSK PLAN DETAIL

NOT TO SCALE



**BENCH (TYP)** 

SITE DETAILS

L0.25

SITE FURNISHINGS

see 25 of 26

**PLAN ENLARGEMENT** 

TYPICAL MAILBOX KIOSK LAYOUT

VISTA COMMONS
PRELIMINARY DEVELOPMENT PLAN SUBMITTAL

PRELIMINARY DEVELOPMENT PLAN
VISTA COMMONS PLID. - PLANNING AREA 1
A PART OF MULTIPLE PARCELS.
THE SOUTHWEST ONE QUARTER OF SECTION 2. TOWNSHIP NORTH, RANGE 88 WEST OF THE 6TH P.M.
TOWN OF JOHNSTOWN, COUNTY OF WELD STATE OF COLORADO
GENERAL NOTES
SEET 20 OF 29











VISTA COMMONS
PRELIMINARY DEVELOPMENT PLAN SUBMITTAL



L0.26

# PRELIMINARY SUBDIVISION PLAT

# VISTA COMMONS SUBDIVISION