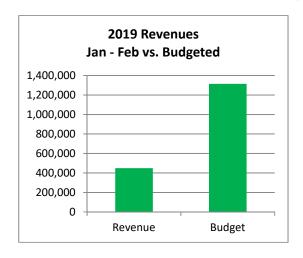

### Town of Johnstown, Colorado Statement of Revenues, Expenditures, and Changes in Fund Balances - General Fund Period Ending February 28, 2019 Unaudited

| General Fund                                                                                                                                                                              | 2019<br>Actuals<br>Jan - Feb                                                                                                           | 2019<br>Adopted<br>Budget                                                                                                                                         | %<br>Complete                                                                                                       |
|-------------------------------------------------------------------------------------------------------------------------------------------------------------------------------------------|----------------------------------------------------------------------------------------------------------------------------------------|-------------------------------------------------------------------------------------------------------------------------------------------------------------------|---------------------------------------------------------------------------------------------------------------------|
| Beginning Fund Balance*                                                                                                                                                                   | 46,372,234                                                                                                                             | 46,372,234                                                                                                                                                        |                                                                                                                     |
| Revenues: Taxes & Fees Licenses & Permits Fines & Forfeitures Earnings on Investment Miscellaneous Revenue  Total Operating Revenues                                                      | 1,377,523<br>69,562<br>30,269<br>66,848<br>14,604                                                                                      | 10,722,500<br>499,500<br>143,600<br>75,000<br>53,000                                                                                                              | 12.8%<br>13.9%<br>21.1%<br>89.1%<br>27.6%                                                                           |
| Total Operating Nevertues                                                                                                                                                                 | 1,799,244                                                                                                                              | 12,000,000                                                                                                                                                        | 14.170                                                                                                              |
| Expenditures: Legislative Judicial Elections Adminstration Planning & Zoning Police Inspections Streets Cemetery Animal Control Senior Coordinator Parks Library Contingent Transfers Out | 2,378<br>5,351<br>51,681<br>24,949<br>365,525<br>20,833<br>224,512<br>1,103<br>1,330<br>13,237<br>1,385<br>78,750<br>32,610<br>(6,272) | 78,900<br>51,100<br>19,300<br>464,800<br>222,900<br>2,619,900<br>189,000<br>1,549,900<br>42,900<br>93,400<br>76,400<br>64,400<br>472,500<br>468,700<br>24,846,000 | 3.0%<br>10.5%<br>0.0%<br>11.1%<br>11.2%<br>14.0%<br>14.5%<br>2.6%<br>1.4%<br>17.3%<br>2.2%<br>16.7%<br>7.0%<br>0.0% |
| Total Expenditures                                                                                                                                                                        | 817,373                                                                                                                                | 31,260,100                                                                                                                                                        | 2.6%                                                                                                                |
| Excess (Deficiency) of Revenues and Other Sources over Expenditures                                                                                                                       | 981,871                                                                                                                                | (18,454,100)                                                                                                                                                      |                                                                                                                     |
| Ending Fund Balance*                                                                                                                                                                      | 47,354,105                                                                                                                             | 27,918,134                                                                                                                                                        |                                                                                                                     |