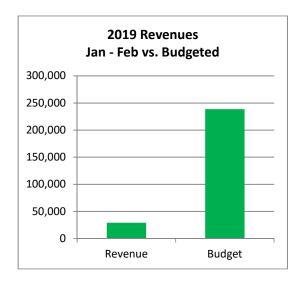

### Town of Johnstown, Colorado Statement of Revenues, Expenditures, and Changes in Fund Balances - General Fund Period Ending February 28, 2019 Unaudited

| General Fund                                                                                                                                                                              | 2019<br>Actuals<br>Jan - Feb                                                                                                           | 2019<br>Adopted<br>Budget                                                                                                                                         | %<br>Complete                                                                                                       |
|-------------------------------------------------------------------------------------------------------------------------------------------------------------------------------------------|----------------------------------------------------------------------------------------------------------------------------------------|-------------------------------------------------------------------------------------------------------------------------------------------------------------------|---------------------------------------------------------------------------------------------------------------------|
| Beginning Fund Balance*                                                                                                                                                                   | 46,372,234                                                                                                                             | 46,372,234                                                                                                                                                        |                                                                                                                     |
| Revenues: Taxes & Fees Licenses & Permits Fines & Forfeitures Earnings on Investment Miscellaneous Revenue  Total Operating Revenues                                                      | 1,377,523<br>69,562<br>30,269<br>66,848<br>14,604                                                                                      | 10,722,500<br>499,500<br>143,600<br>75,000<br>53,000                                                                                                              | 12.8%<br>13.9%<br>21.1%<br>89.1%<br>27.6%                                                                           |
| Total Operating Nevertues                                                                                                                                                                 | 1,799,244                                                                                                                              | 12,000,000                                                                                                                                                        | 14.170                                                                                                              |
| Expenditures: Legislative Judicial Elections Adminstration Planning & Zoning Police Inspections Streets Cemetery Animal Control Senior Coordinator Parks Library Contingent Transfers Out | 2,378<br>5,351<br>51,681<br>24,949<br>365,525<br>20,833<br>224,512<br>1,103<br>1,330<br>13,237<br>1,385<br>78,750<br>32,610<br>(6,272) | 78,900<br>51,100<br>19,300<br>464,800<br>222,900<br>2,619,900<br>189,000<br>1,549,900<br>42,900<br>93,400<br>76,400<br>64,400<br>472,500<br>468,700<br>24,846,000 | 3.0%<br>10.5%<br>0.0%<br>11.1%<br>11.2%<br>14.0%<br>14.5%<br>2.6%<br>1.4%<br>17.3%<br>2.2%<br>16.7%<br>7.0%<br>0.0% |
| Total Expenditures                                                                                                                                                                        | 817,373                                                                                                                                | 31,260,100                                                                                                                                                        | 2.6%                                                                                                                |
| Excess (Deficiency) of Revenues and Other Sources over Expenditures                                                                                                                       | 981,871                                                                                                                                | (18,454,100)                                                                                                                                                      |                                                                                                                     |
| Ending Fund Balance*                                                                                                                                                                      | 47,354,105                                                                                                                             | 27,918,134                                                                                                                                                        |                                                                                                                     |