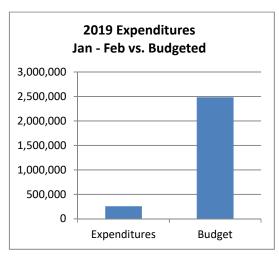

### Town of Johnstown, Colorado Statement of Revenues, Expenditures, and Changes in Fund Balances - General Fund Period Ending February 28, 2019 Unaudited

| General Fund                                                                                                                                                                              | 2019<br>Actuals<br>Jan - Feb                                                                                                           | 2019<br>Adopted<br>Budget                                                                                                                                         | %<br>Complete                                                                                                       |
|-------------------------------------------------------------------------------------------------------------------------------------------------------------------------------------------|----------------------------------------------------------------------------------------------------------------------------------------|-------------------------------------------------------------------------------------------------------------------------------------------------------------------|---------------------------------------------------------------------------------------------------------------------|
| Beginning Fund Balance*                                                                                                                                                                   | 46,372,234                                                                                                                             | 46,372,234                                                                                                                                                        |                                                                                                                     |
| Revenues: Taxes & Fees Licenses & Permits Fines & Forfeitures Earnings on Investment Miscellaneous Revenue  Total Operating Revenues                                                      | 1,377,523<br>69,562<br>30,269<br>66,848<br>14,604                                                                                      | 10,722,500<br>499,500<br>143,600<br>75,000<br>53,000                                                                                                              | 12.8%<br>13.9%<br>21.1%<br>89.1%<br>27.6%                                                                           |
| Total Operating Nevertues                                                                                                                                                                 | 1,799,244                                                                                                                              | 12,000,000                                                                                                                                                        | 14.170                                                                                                              |
| Expenditures: Legislative Judicial Elections Adminstration Planning & Zoning Police Inspections Streets Cemetery Animal Control Senior Coordinator Parks Library Contingent Transfers Out | 2,378<br>5,351<br>51,681<br>24,949<br>365,525<br>20,833<br>224,512<br>1,103<br>1,330<br>13,237<br>1,385<br>78,750<br>32,610<br>(6,272) | 78,900<br>51,100<br>19,300<br>464,800<br>222,900<br>2,619,900<br>189,000<br>1,549,900<br>42,900<br>93,400<br>76,400<br>64,400<br>472,500<br>468,700<br>24,846,000 | 3.0%<br>10.5%<br>0.0%<br>11.1%<br>11.2%<br>14.0%<br>14.5%<br>2.6%<br>1.4%<br>17.3%<br>2.2%<br>16.7%<br>7.0%<br>0.0% |
| Total Expenditures                                                                                                                                                                        | 817,373                                                                                                                                | 31,260,100                                                                                                                                                        | 2.6%                                                                                                                |
| Excess (Deficiency) of Revenues and Other Sources over Expenditures                                                                                                                       | 981,871                                                                                                                                | (18,454,100)                                                                                                                                                      |                                                                                                                     |
| Ending Fund Balance*                                                                                                                                                                      | 47,354,105                                                                                                                             | 27,918,134                                                                                                                                                        |                                                                                                                     |